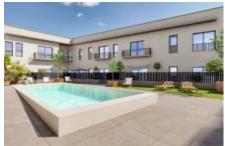

## PISOS OBRA NUEVA EN CONSTRUCCIÓN IN VILANOVA I LA GELTRÚ - CENTRE

Brand new building surrounded by history, in Plaça de la Vila of Vilanova, the most emblematic architectural space in the city.

PLAÇA1 is a project of 24 homes between Plaça de la Vila and Fruita and Sant Felip Neri streets. First floors with large terraces and duplex penthouses with private solariums. Community space with swimming pool where you can enjoy the privacy of the interior of the island. Availability of parking spaces for cars or motorbikes and storage rooms. The project preserves the characteristic original facade, thus maintaining the character of the environment, but offering the comfort and sustainability of the most current construction. The elegance of the past meets the comfort of the present.