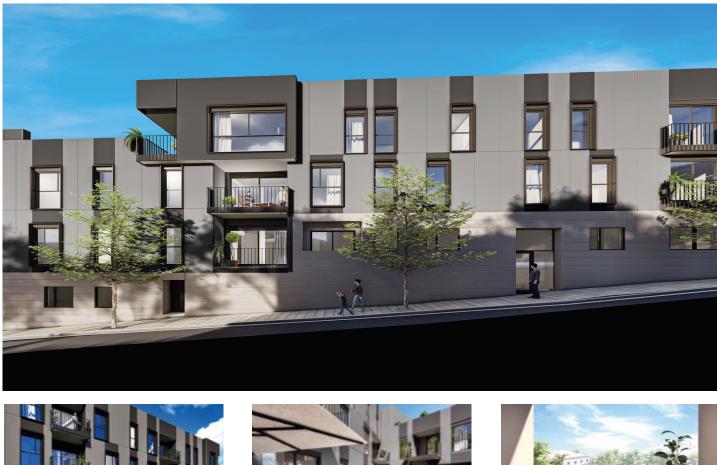

## NEW DEVELOPMENT ÀGORA SANTA ROSA

## PISOS OBRA NUEVA EN CONSTRUCCIÓN IN MOLLET DEL VALLES - BARRI DE SANTA ROSA

ÀGORA SANTA ROSA is the project of a new development corner building, consisting of a ground floor plus 2 heights. A sustainable, energy efficient and environmentally responsible construction which offers new corner or intern apartments, with an attractive and innovative design, as well as enjoyable unique lighting and views, thanks to the elaborate distribution. The terraces are designed to optimize solar orientation, as well as privacy between the different units (Ground floors and penthouses with large terraces). It also has: Community chill out area on the top floor and parking spaces and storage rooms.

AGORA SANTA ROSA is in an ideal location, surrounded by nature and infrastructure. In the neighborhood of the same name, 5min. from the center and close to parks such as Pinetons, Colors and Can Mulà. Very quiet residential