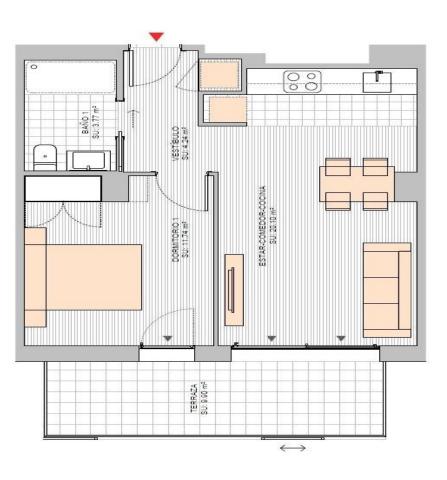

### FLAT FOR SALE IN BARCELONA - LA MARINA DE PORT

Brand new apartment, with highly functional distribution. It has a hall, a 20m2 living-dining room with an integrated kitchen and access to a 9m2 terrace. The night area has 1 exterior double bedroom and 1 full bathroom. Car parking

|                 | PISO: P5 PUE.                    | m <sup>2</sup> | 40.03 m <sup>2</sup>                 | 47.45 m <sup>2</sup> | 56.13 m <sup>2</sup>  |                 |     |
|-----------------|----------------------------------|----------------|--------------------------------------|----------------------|-----------------------|-----------------|-----|
|                 | POR.: A                          |                | RAZASI                               | TERIOR               | T + ZZCC              |                 | -2  |
| Edificio Berlín | TIPO:T1D.01A POR.:A PISO:P5 PUE. | SUPERFICIES    | ÚTIL INTERIOR<br>EXTERIOR (TERRAZAS) | CONSTRUIDA INTERIOR  | CONSTRUIDA INT + ZZCC | Escala Gráfica: | 1 0 |
|                 |                                  |                |                                      |                      |                       |                 |     |