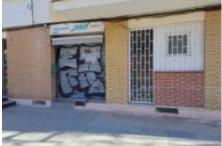

## PREMISE FOR RENT IN BARCELONA - LA VALL D'HEBRON

Commercial premises for rent at the foot of the street in the Vall d'Hebron area, in Barcelona. Former hairdressing business with a constructed area of (' $m^2$ , this premises has two rooms and a bathroom.

The premises have a main room of 30m<sup>2</sup> with quality finishes, such as tiled floors, a bathroom with a shower and a small storage room.

Opportunity to rent this place 500 m from the Vall d'Hebron Metro. Contact us today to schedule a visit!