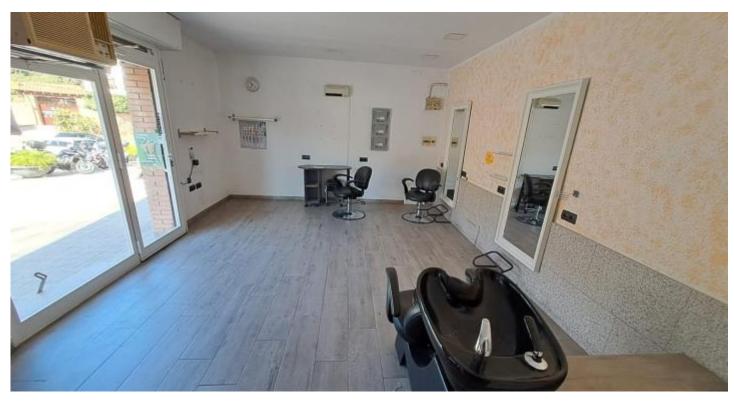

## PREMISE FOR RENT IN BARCELONA - LA VALL D'HEBRON

Commercial premises for rent at the foot of the street in the Vall d'Hebron area, in Barcelona. Former hairdressing business with a constructed area of (' $m^2$ , this premises has two rooms and a bathroom.

The premises have a main room of 30m<sup>2</sup> with quality finishes, such as tiled floors, a bathroom with a shower and a small storage room.

Opportunity to rent this place 500 m from the Vall d'Hebron Metro. Contact us today to schedule a visit!