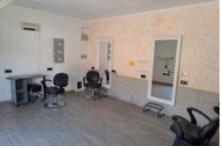

## PREMISE FOR RENT IN BARCELONA - LA VALL D'HEBRON

Commercial premises for rent at the foot of the street in the Vall d'Hebron area, in Barcelona. Former hairdressing business with a constructed area of (' $m^2$ , this premises has two rooms and a bathroom.

The premises have a main room of 30m<sup>2</sup> with quality finishes, such as tiled floors, a bathroom with a shower and a small storage room.

Opportunity to rent this place 500 m from the Vall d'Hebron Metro. Contact us today to schedule a visit!