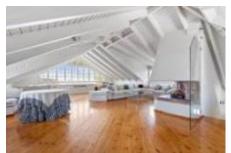

## HOUSE FOR RENT IN SANT JUST DESVERN - BELLSOLEIG

Located in the area of Can Melich, we find this property with 560 m<sup>2</sup> of built surface, on a plot of 710 m<sup>2</sup> with spacious and bright spaces. The distribution of this house revolves around its beautiful 150 m² garden and the nature of its surroundings, from its spacious and bright living room with fireplace, the modern and renovated kitchen, to the distinguished dining room. Not forgetting the charming porch, which can provide us with unforgettable moments.

The house is distributed over three floors and a basement/parking with four generous spaces, cellar, and technical equipment that facilitates the perfect conditioning of the property (gas heating by radiators in all rooms, ducted air conditioning). On the ground floor we find the entrance hall that distributes us to the staircase that will lead us to the