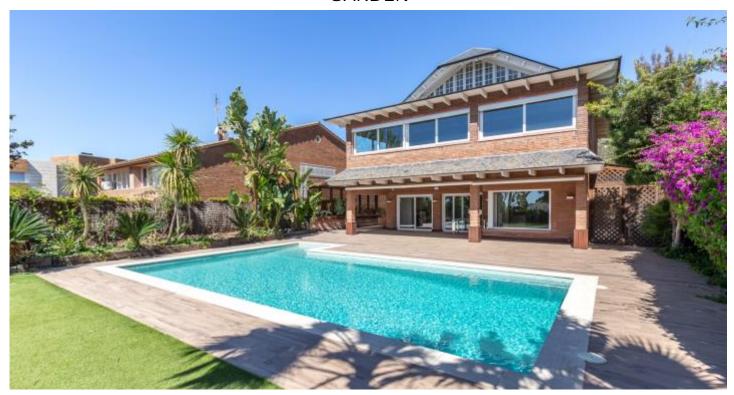

## LUXURY HOUSE FOR RENT IN SANT JUST DESVERN WITH POOL AND **GARDEN**

## HOUSE FOR RENT IN SANT JUST DESVERN - BELLSOLEIG

Located in the area of Can Melich, we find this property with 560 m<sup>2</sup> of built surface, on a plot of 710 m<sup>2</sup> with spacious and bright spaces. The distribution of this house revolves around its beautiful 150 m² garden and the nature of its surroundings, from its spacious and bright living room with fireplace, the modern and renovated kitchen, to the distinguished dining room. Not forgetting the charming porch, which can provide us with unforgettable moments.

The house is distributed over three floors and a basement/parking with four generous spaces, cellar, and technical equipment that facilitates the perfect conditioning of the property (gas heating by radiators in all rooms, ducted air conditioning). On the ground floor we find the entrance hall that distributes us to the staircase that will lead us to the