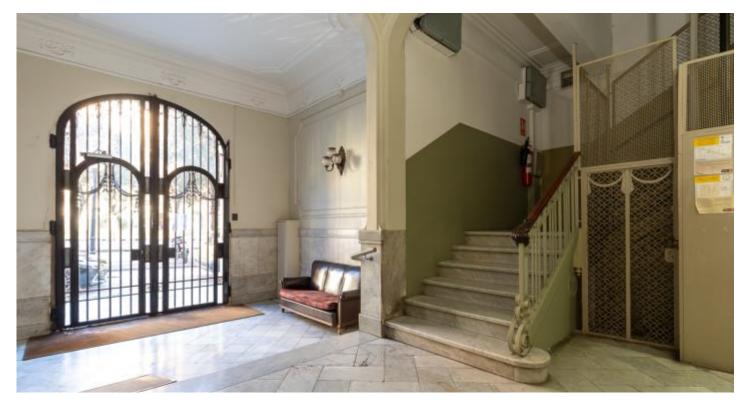

## BUSINESS OFFICE FOR RENT IN BARCELONA - EIXAMPLE DRETA

Office available for rent on Avenida Diagonal, Eixample Dreta, situated between Roger de Llúria and Bruc streets, directly across from Casa de les Punxes. Conveniently accessible via Metro lines L3 Diagonal and L5-L4 Verdaguer, as well as by buses and Bicing.

The office layout comprises a generous entrance area, perfect for use as a reception or waiting room. Continuing from there, a corridor leads to the main office space, which also features access to a small inner courtyard. Additionally, there is an open area connecting to three additional rooms, ideal for office spaces. The office is equipped with two hathrooms