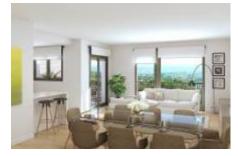

## HOUSE FOR SALE IN AMETLLA DEL VALLES (L')

Newly built semi-detached house, 243 sqm built, 190 sqm useful, comfortably distributed over 3 floors. It features a spacious living-dining room with an open plan kitchen and exit to a 15 sqm terrace, along with a guest toilet and access to a garage for 2 vehicles. On the lower floor, there are 3 bedrooms, 1 full bathroom, a laundry-storage room of 26 sgm, and a large private garden of 159 sgm with the possibility of installing a pool. Finally, on the second floor, there is a master bedroom with bathroom en-suite and exit to terraces of 40 and 5 sqm with unparalleled views of the entire Vallès area.