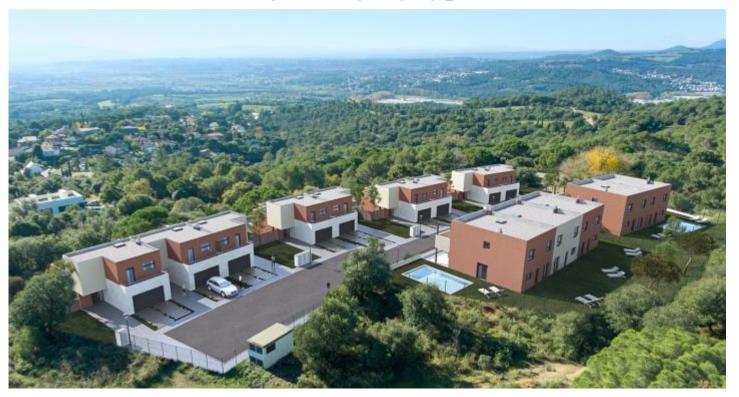

## JARDINS DE L'AMETLLA- NEWLY BUILT SEMI-DETACHED HOUSE WITH **GARDEN OF 159 SOM**

JARDINS DE L'AMETLLA is a new housing development of 14 semi-detached houses with a large private garden and the noscibility of building a swimming nool. Homes designed with a careful design, which together with the quality of t