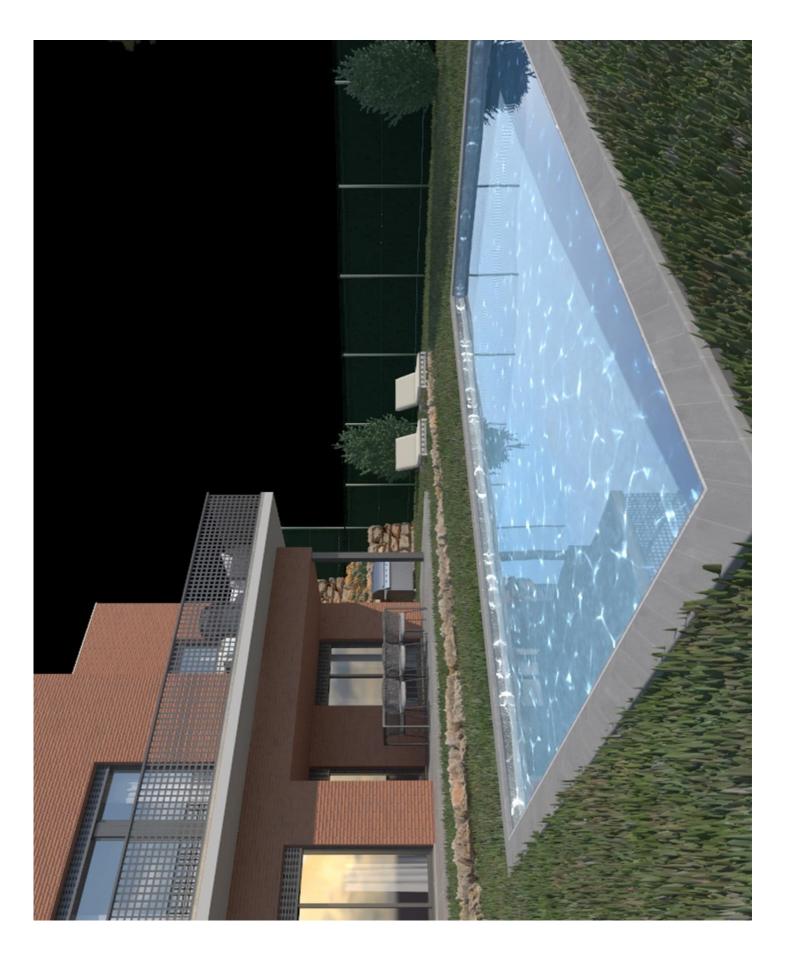

## HOUSE FOR SALE IN AMETLLA DEL VALLES (L')

Newly built semi-detached house, 243 sqm built, 190 sqm useful, comfortably distributed over 3 floors. It features a spacious living-dining room with an open plan kitchen and exit to a 15 sqm terrace, along with a guest toilet and access to a garage for 2 vehicles. On the lower floor, there are 3 bedrooms, 1 full bathroom, a laundry-storage room of 26 sgm, and a large private garden of 159 sgm with the possibility of installing a pool. Finally, on the second floor, there is a master bedroom with bathroom en-suite and exit to terraces of 40 and 5 sqm with unparalleled views of the entire Vallès area.

JARDINS DE L'AMETLLA is a new housing development of 14 semi-detached houses with a large private garden and the noscibility of building a swimming nool. Homes designed with a careful design, which together with the quality of t