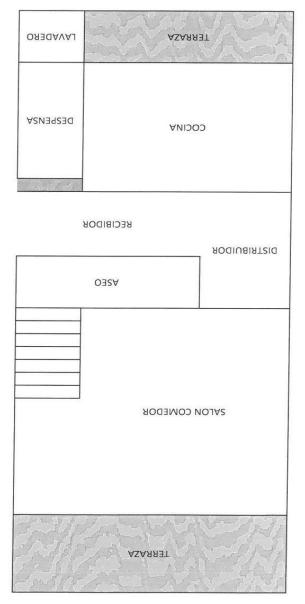

Totally exterior duplex, very sunny and bright. It is distributed on the main floor with a cozy hall, guest bathroom, large 35 sqm living-dining room with exit to the 1st west-facing terrace with magnificent views and a large kitchen with dining area, access to a pantry and laundry room and exit to the 2nd terrace west-facing and views of the communal garden. On the upper floor, there is the night area with 2 double bedrooms with built-in wardrobes. 2 single

Information provided by the property. This offer may be subject to price changes, error/omission, and/or changes in the availability of the property.

21/05/2024

CROKIS - PLANO DISTRIBUCION VIVIENDA - APROXIMADO