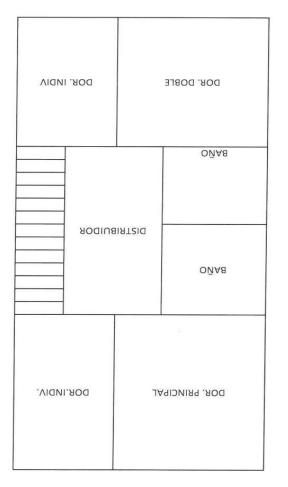

Totally exterior duplex, very sunny and bright. It is distributed on the main floor with a cozy hall, guest bathroom, large 35 sqm living-dining room with exit to the 1st west-facing terrace with magnificent views and a large kitchen with dining area, access to a pantry and laundry room and exit to the 2nd terrace west-facing and views of the communal garden. On the upper floor, there is the night area with 2 double bedrooms with built-in wardrobes. 2 single

Information provided by the property. This offer may be subject to price changes, error/omission, and/or changes in the availability of the property.

21/05/2024

CROKIS - PLANO DISTRIBUCION VIVIENDA - APROXIMADO