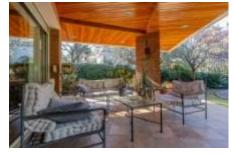

In the basement: Garage for 3-4 cars. Cellar with lounge and fireplace, bathroom with shower, pantry, storage room, laundry/ironing area.

On the first floor: Large entrance hall with built-in wardrobes, living room with fireplace and access to the garden with a pool, dining room, kitchen-office, 1 double bedroom with built-in wardrobes, and bathroom with shower.