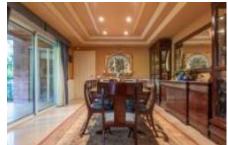

In the basement: Garage for 3-4 cars. Cellar with lounge and fireplace, bathroom with shower, pantry, storage room, laundry/ironing area.

On the first floor: Large entrance hall with built-in wardrobes, living room with fireplace and access to the garden with a pool, dining room, kitchen-office, 1 double bedroom with built-in wardrobes, and bathroom with shower.