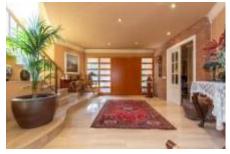

In the basement: Garage for 3-4 cars. Cellar with lounge and fireplace, bathroom with shower, pantry, storage room, laundry/ironing area.

On the first floor: Large entrance hall with built-in wardrobes, living room with fireplace and access to the garden with a pool, dining room, kitchen-office, 1 double bedroom with built-in wardrobes, and bathroom with shower.