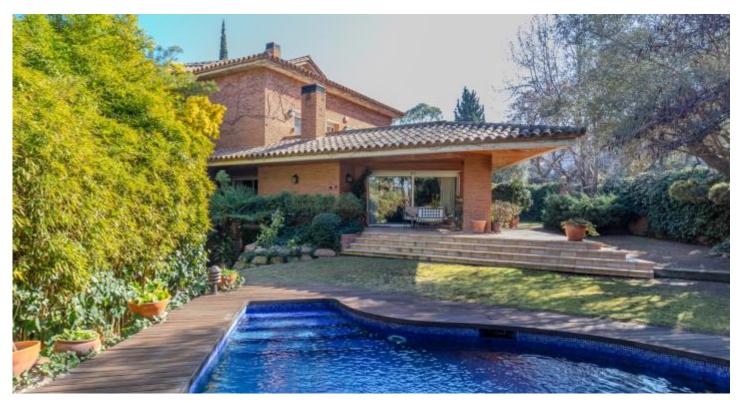

## FANTASTIC HOUSE IN THE RESIDENTIAL AREA OF CAN MAJÓ.

## HOUSE FOR RENT IN SANT CUGAT DEL VALLES - ARXIUS

House with a 550 m<sup>2</sup> built area on 4 floors, on a 715 m<sup>2</sup> plot, with 5 bedrooms and 5 bathrooms in Sant Cugat, residential area of Can Majó.

In the basement: Garage for 3-4 cars. Cellar with lounge and fireplace, bathroom with shower, pantry, storage room, laundry/ironing area.

On the first floor: Large entrance hall with built-in wardrobes, living room with fireplace and access to the garden with a pool, dining room, kitchen-office, 1 double bedroom with built-in wardrobes, and bathroom with shower.