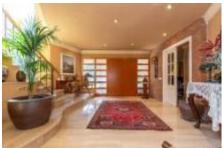

In the basement: Garage for 3-4 cars. Cellar with lounge and fireplace, bathroom with shower, pantry, storage room, laundry/ironing area.

On the first floor: Large entrance hall with built-in wardrobes, living room with fireplace and access to the garden with a pool, dining room, kitchen-office, 1 double bedroom with built-in wardrobes, and bathroom with shower.