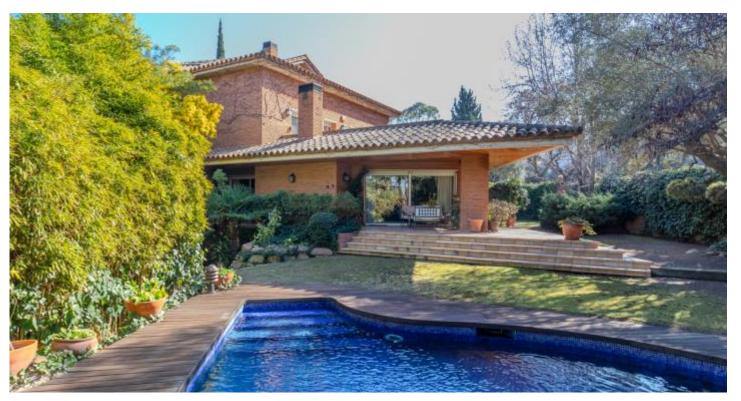

## FANTASTIC HOUSE IN THE RESIDENTIAL AREA OF CAN MAJÓ.

## HOUSE FOR RENT IN SANT CUGAT DEL VALLES - ARXIUS

House with a 550 m<sup>2</sup> built area on 4 floors, on a 715 m<sup>2</sup> plot, with 5 bedrooms and 5 bathrooms in Sant Cugat, residential area of Can Majó.

In the basement: Garage for 3-4 cars. Cellar with lounge and fireplace, bathroom with shower, pantry, storage room, laundry/ironing area.

On the first floor: Large entrance hall with built-in wardrobes, living room with fireplace and access to the garden with a pool, dining room, kitchen-office, 1 double bedroom with built-in wardrobes, and bathroom with shower.