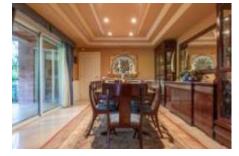

In the basement: Garage for 3-4 cars. Cellar with lounge and fireplace, bathroom with shower, pantry, storage room, laundry/ironing area.

On the first floor: Large entrance hall with built-in wardrobes, living room with fireplace and access to the garden with a pool, dining room, kitchen-office, 1 double bedroom with built-in wardrobes, and bathroom with shower.