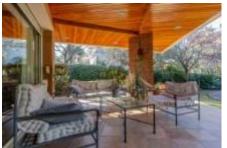

In the basement: Garage for 3-4 cars. Cellar with lounge and fireplace, bathroom with shower, pantry, storage room, laundry/ironing area.

On the first floor: Large entrance hall with built-in wardrobes, living room with fireplace and access to the garden with a pool, dining room, kitchen-office, 1 double bedroom with built-in wardrobes, and bathroom with shower.

On the first floor. Hallway with access to the terrace 3 hadrooms with huilt-in wardrohes (1 large suite with a living r