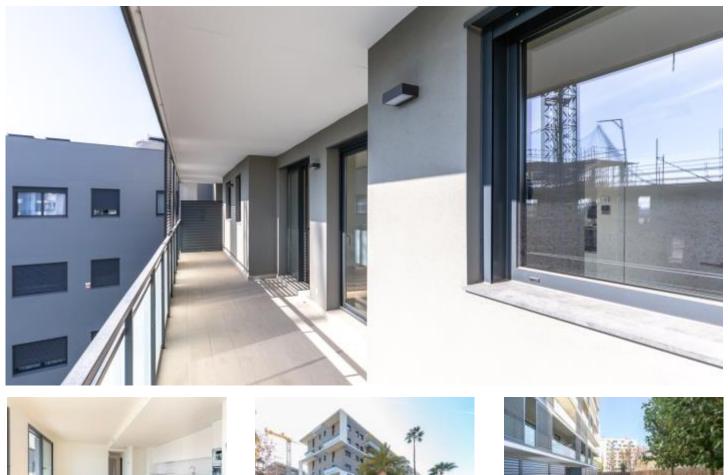

## FLAT FOR SALE IN HOSPITALET DE LLOBREGAT (L') - CENTRO

Brand new apartment of 78 sqm with a large 22 sqm terrace facing south and views to the community area with pool. This completely exterior and comfortably distributed home, differentiating the day and night areas, welcomes us with a spacious living-dining room with an open-plan kitchen and access to a large terrace, which connects all the rooms. The night area has 1 master bedroom with bathroom en-suite, built-in wardrobes and access to the terrace, 2 more bedrooms, 2nd full bathroom and a machine closet. In addition, the building has a pleasant community area with a pool and underground floors with parking spaces and storage rooms, for the greater comfort of its neighbors.