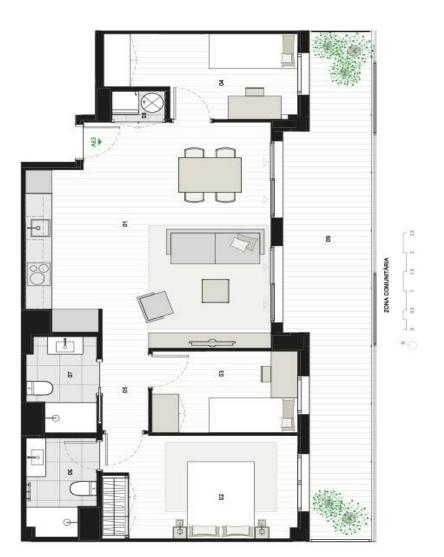

16/05/2024

| Planta P<br>Martí Feced 13<br>jador-Cuina                                                                                      | 13 6                | м                      |
|--------------------------------------------------------------------------------------------------------------------------------|---------------------|------------------------|
| Carles Marti Feced 13<br>ie construïda<br>ie útil<br>ar-Menjador-Cuina<br>trori 2<br>trori 2<br>trori 3<br>bo 1<br>bo 2<br>eig |                     | Porta                  |
| ie construida<br>ie útil<br>ar-Menjador-Cuina<br>tori 1<br>tori 2<br>bo 1<br>bo 2<br>eig                                       | Carles Martí Feced  | R                      |
| le útil<br>ar-Menjador-Cuina<br>ttori 3<br>ttori 3<br>bo 1<br>bo 2<br>eig                                                      | fície construïda    | 77,55 m <sup>2</sup>   |
| ar-Menjador-Cuina<br>toni 1<br>toni 3<br>bo 1<br>bo 2<br>eig                                                                   | fície útil          | 67,11 m <sup>2</sup>   |
| tori 1<br>tori 2<br>buidor<br>bo 2<br>eig                                                                                      | star-Menjador-Cuina | 29,73 m²               |
| tori 2<br>tori 3<br>bo 1<br>eig                                                                                                | mitori 1            | $\Pi_i 74 \text{ m}^2$ |
| tori 3<br>ibuidor<br>bo 2<br>eig                                                                                               | mitori 2            | 6,95 m <sup>2</sup>    |
| bo 1<br>eig                                                                                                                    | mitori 3            | 8,41 m²                |
| eig 2                                                                                                                          | AP-Distribuidor     | $2,23 \text{ m}^2$     |
| eig 2                                                                                                                          | vabo 1              | 3,67 m <sup>2</sup>    |
| eid                                                                                                                            | vabo 2              | $3,54 \text{ m}^2$     |
|                                                                                                                                | AP-Safareig         | 0,84 m²                |
|                                                                                                                                | <sup>10</sup>       | 21,68 m²               |

| concies | vendon      |  |
|---------|-------------|--|
| & RIBAS | ARQUITECTES |  |
| RIBAS   |             |  |

\* Aquest plánol no constitueix un document contractual. La informació que conté és orientativa i de carácter general subjecta a variacions per exigêncies técniques o comercials durant l'execució de l'obra.