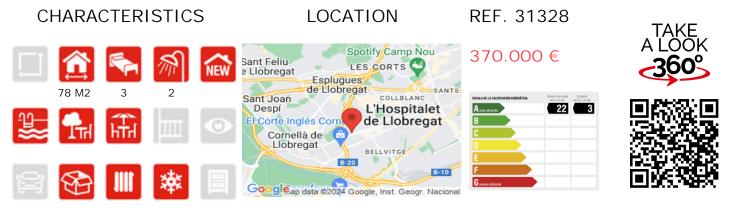

## FLAT FOR SALE IN HOSPITALET DE LLOBREGAT (L') - CENTRO

Brand new apartment of 78 sqm with a large 22 sqm terrace facing south and views to the community area with pool. This completely exterior and comfortably distributed home, differentiating the day and night areas, welcomes us with a spacious living-dining room with an open-plan kitchen and access to a large terrace, which connects all the rooms. The night area has 1 master bedroom with bathroom en-suite, built-in wardrobes and access to the terrace, 2 more bedrooms, 2nd full bathroom and a machine closet. In addition, the building has a pleasant community area with a pool and underground floors with parking spaces and storage rooms, for the greater comfort of its neighbors.