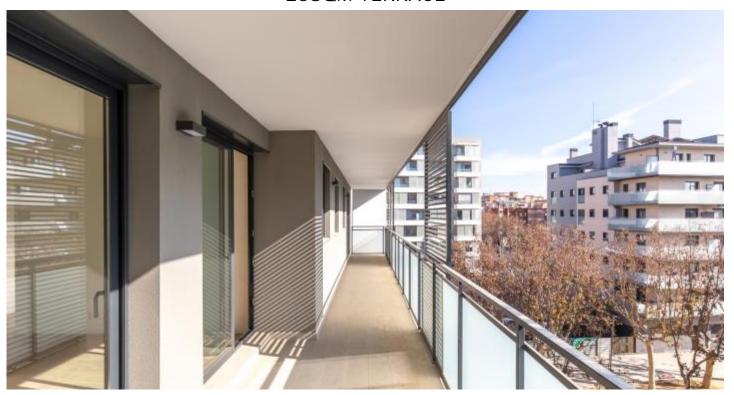

## FLAT FOR SALE IN HOSPITALET DE LLOBREGAT (L') - CENTRO

Brand new and corner apartment of 97 sqm with a large 25 sqm terrace facing south and views to the community area with pool. This completely exterior and comfortably distributed home, differentiating the day and night areas, welcomes us with a spacious living-dining room with an open-plan kitchen and access to a large terrace, which connects all the rooms. The night area has 1 master bedroom with bathroom en-suite, built-in wardrobes and access to the terrace, 3 more bedrooms, 2nd full bathroom and a machine closet. In addition, the building has a pleasant community area with a pool and underground floors with parking spaces and storage rooms, for the greater comfort of its neighbors.