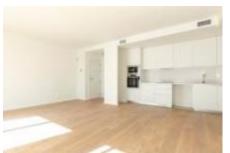

## FLAT FOR SALE IN HOSPITALET DE LLOBREGAT (L') - CENTRO

Brand new and corner apartment of 97 sqm with a large 25 sqm terrace facing south and views to the community area with pool. This completely exterior and comfortably distributed home, differentiating the day and night areas, welcomes us with a spacious living-dining room with an open-plan kitchen and access to a large terrace, which connects all the rooms. The night area has 1 master bedroom with bathroom en-suite, built-in wardrobes and access to the terrace, 3 more bedrooms, 2nd full bathroom and a machine closet. In addition, the building has a pleasant community area with a pool and underground floors with parking spaces and storage rooms, for the greater comfort of its neighbors.