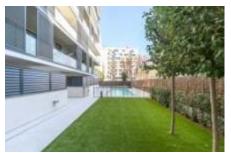

## FLAT FOR SALE IN HOSPITALET DE LLOBREGAT (L') - CENTRO

Brand new and corner apartment of 97 sqm with a large 25 sqm terrace facing south and views to the community area with pool. This completely exterior and comfortably distributed home, differentiating the day and night areas, welcomes us with a spacious living-dining room with an open-plan kitchen and access to a large terrace, which connects all the rooms. The night area has 1 master bedroom with bathroom en-suite, built-in wardrobes and access to the terrace, 3 more bedrooms, 2nd full bathroom and a machine closet. In addition, the building has a pleasant community area with a pool and underground floors with parking spaces and storage rooms, for the greater comfort of its neighbors.