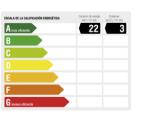

DE LLOBREGAT (L') - CENTRO

Brand new and corner apartment of 97 sqm with a large 25 sqm terrace facing south and views to the community area with pool. This completely exterior and comfortably distributed home, differentiating the day and night areas, welcomes us with a spacious living-dining room with an open-plan kitchen and access to a large terrace, which connects all the rooms. The night area has 1 master bedroom with bathroom en-suite, built-in wardrobes and access to the terrace, 3 more bedrooms, 2nd full bathroom and a machine closet. In addition, the building has a pleasant community area with a pool and underground floors with parking spaces and storage rooms, for the greater comfort of its neighbors.

## **CHARACTERISTICS**

## LOCATION

REF. 31326

















410.000 €







Information provided by the property. This offer may be subject to price changes, error/omission, and/or changes in the availability of the property

16/05/2024





| 2 S                      | Planta                | <b>A</b><br>Ports    |
|--------------------------|-----------------------|----------------------|
| Carles                   | Carles Martí Feced 13 | 13                   |
| Superfície construida    | struida               | 97,21 m <sup>2</sup> |
| Superfície útil          |                       | 82,81 m²             |
| EMC-Estar-Menjador-Cuina | ijador-Cuina          | 30,56 m²             |
| H-Dormitori1             |                       | 13,88 m²             |
| H-Dormitori 2            |                       | 8,05 m²              |
| H-Dormitori 3