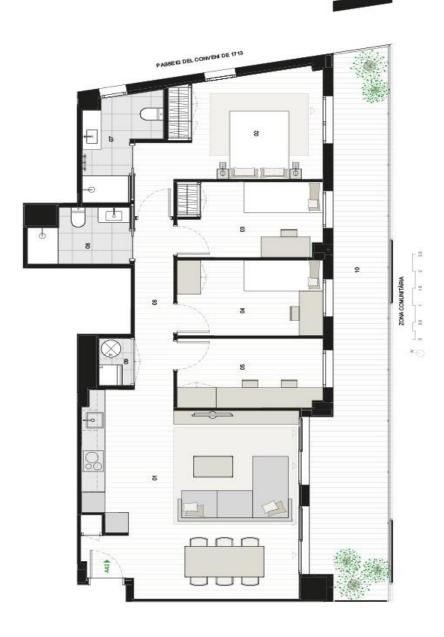

## FLAT FOR SALE IN HOSPITALET DE LLOBREGAT (L') - CENTRO

Brand new and corner apartment of 97 sqm with a large 25 sqm terrace facing south and views to the community area with pool. This completely exterior and comfortably distributed home, differentiating the day and night areas, welcomes us with a spacious living-dining room with an open-plan kitchen and access to a large terrace, which connects all the rooms. The night area has 1 master bedroom with bathroom en-suite, built-in wardrobes and access to the terrace, 3 more bedrooms, 2nd full bathroom and a machine closet. In addition, the building has a pleasant community area with a pool and underground floors with parking spaces and storage rooms, for the greater comfort of its neighbors.

## LOCATION

REF. 31326

410.000 €

Information provided by the property. This offer may be subject to price changes, error/omission, and/or changes in the availability of the property

16/05/2024

| 2 S                      | Planta                | <b>A</b><br>Ports    |
|--------------------------|-----------------------|----------------------|
| Carles                   | Carles Martí Feced 13 | 13                   |
| Superfície construida    | struida               | 97,21 m <sup>2</sup> |
| Superfície útil          |                       | 82,81 m²             |
| EMC-Estar-Menjador-Cuina | ijador-Cuina          | 30,56 m²             |
| H-Dormitori1             |                       | 13,88 m²             |
| H-Dormitori 2            |                       | 8,05 m²              |
| H-Dormitori 3            |                       | 8,21 m²              |
| H-Dormitori 4            |                       | 7,50 m <sup>2</sup>  |
| AP-Distribuidor          | _                     | 4,99 m²              |
| CH-Lavabo1               |                       | 4,72 m²              |
| CH-Lavabo 2              |                       | 3,82 m²              |
| AP-Safareig              |                       | 1,07 m²              |
| Terrassa                 |                       | 25,38 m <sup>2</sup> |