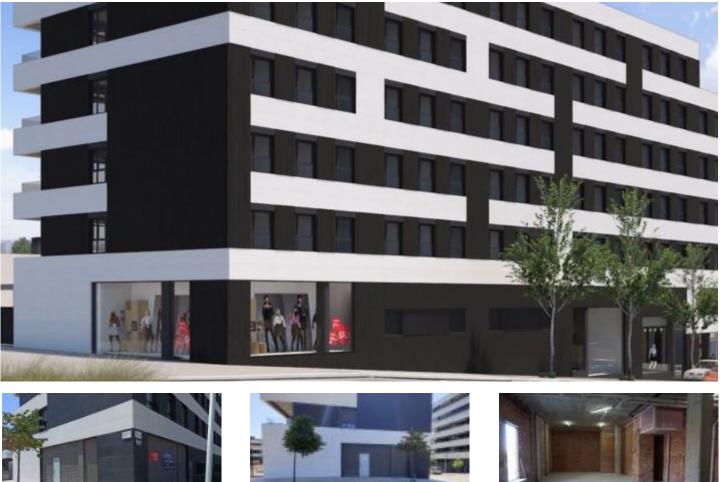

## GREAT OPPORTUNITY FOR YOUR BUSINESS

## PREMISE FOR RENT IN SANT JUST DESVERN - MAS LLUÍ

Corner commercial premises located in an area of wide growth in the town of Sant Just Desvern. Abundant area of passage for athletes and pedestrians that make the area a perfect location to start your business. The commercial space consists of 101sqm, corner, with bathroom pre-installations, smoke outlet, air extraction and electricity. Ideal tc remodel it to your taste and space. Totally open-plan with two highly visible shop windows. Do not miss the opportunity to see it.