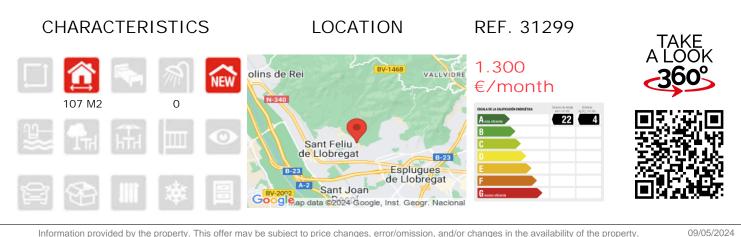

## PREMISE FOR RENT IN SANT JUST DESVERN - MAS LLUÍ

Corner commercial premises located in an area of wide growth in the town of Sant Just Desvern. Abundant area of passage for athletes and pedestrians that make the area a perfect location to start your business. The commercial space consists of 101sqm, corner, with bathroom pre-installations, smoke outlet, air extraction and electricity. Ideal tc remodel it to your taste and space. Totally open-plan with two highly visible shop windows. Do not miss the opportunity to see it.