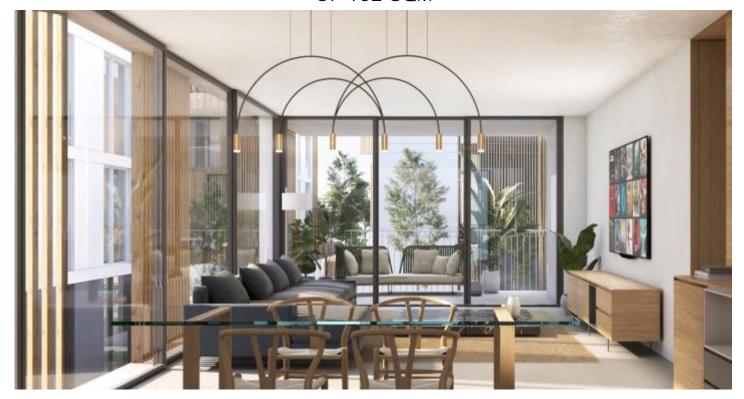

## FLAT FOR SALE IN SANT JUST DESVERN - CAN MELICH

Exclusive Penthouse in high standing project ELS GARROFERS. Surface area of 155 sqm plus terrace of 17 sqm and solarium of 102 sqm with the possibility of a private pool. Parking for two cars, motorcycle space and storage room.

ELS GARROFERS-Coscollera: Genuine fusion of nature and urbanism. Its exclusive and modern design is combined with natural elements such as wood, a tribute to the forest environment that surrounds the residential. Calm and well-being can be felt both outside, with gardens, and inside, designed so that you can enjoy maximum comfort. New construction buildings 3 stories high with a single home per floor, penthouses with a solarium and ground floors with a private darden