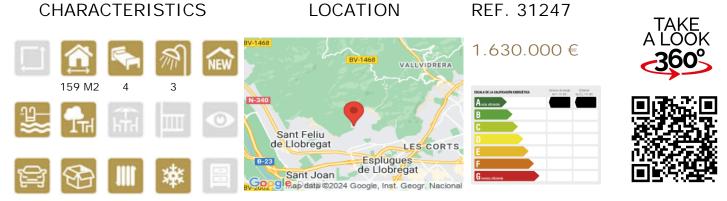

ELS GARROFERS-MERLÈS. NEW GROUND FLOOR WITH LARGE PRIVATE GARDEN OF 198SQM

## FLAT FOR SALE IN SANT JUST DESVERN - CAN MELICH

Exclusive ground floor in high standing ELS GARROFERS project. Surface area of 159 sqm plus private garden of 198 sqm with the possibility of a private pool. Parking for two cars, motorcycle space and storage room.

ELS GARROFERS-Merlès: An exquisite combination of interior and exterior, with gardens for a 100% stimulating experience. They enjoy natural light at all angles and access to the outside with large terraces. New construction buildings 3 stories high with a single home per floor, penthouses with a solarium and ground floors with a private garden.