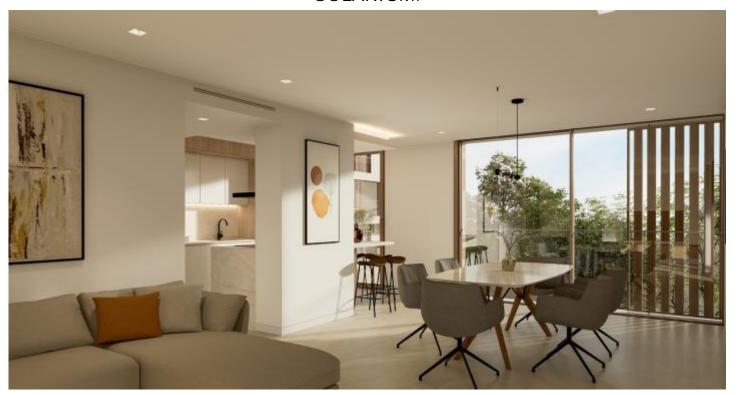

## ELS GARROFERS-MERLÈS. NEW BRAND PENTHOUSE WITH 61SQM SOLARIUM.

## FLAT FOR SALE IN SANT JUST DESVERN - CAN MELICH

Exclusive Penthouse in high standing project ELS GARROFERS. Surface area of 173 sqm plus 29 sqm terrace and 61 sqm solarium with the possibility of a private pool. Parking for two cars, motorcycle space and storage room.

ELS GARROFERS-Merlès: An exquisite combination of interior and exterior, with gardens for a 100% stimulating experience. They enjoy natural light at all angles and access to the outside with large terraces. New construction buildings 3 stories high with a single home per floor, penthouses with a solarium and ground floors with a private garden.