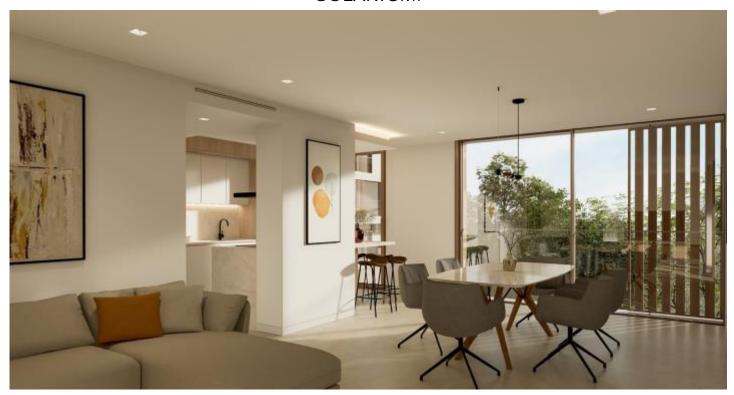

## FLAT FOR SALE IN SANT JUST DESVERN - CAN MELICH

Exclusive Penthouse in high standing project ELS GARROFERS. Surface area of 173 sqm plus 29 sqm terrace and 61 sqm solarium with the possibility of a private pool. Parking for two cars, motorcycle space and storage room.

ELS GARROFERS-Merlès: An exquisite combination of interior and exterior, with gardens for a 100% stimulating experience. They enjoy natural light at all angles and access to the outside with large terraces. New construction buildings 3 stories high with a single home per floor, penthouses with a solarium and ground floors with a private garden.