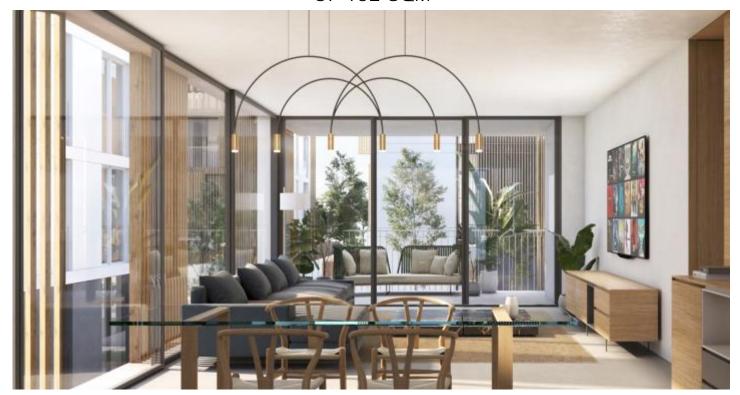

## ELS GARROFERS-COSCOLLERA BRAND-NEW PENTHOUSE WITH SOLARIUM **OF 152 SOM**

## FLAT FOR SALE IN SANT JUST DESVERN - CAN MELICH

Exclusive Penthouse in high standing project ELS GARROFERS. Surface area of 232 sqm plus terrace of 17 sqm and solarium of 152 sqm with the possibility of a private pool.