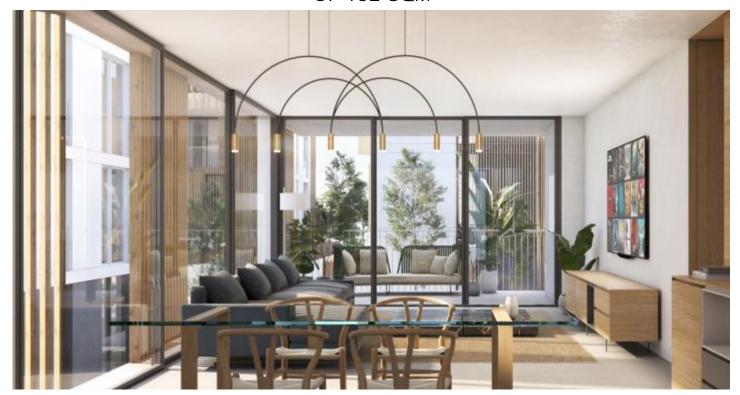

## ELS GARROFERS-COSCOLLERA BRAND-NEW PENTHOUSE WITH SOLARIUM **OF 152 SOM**

## FLAT FOR SALE IN SANT JUST DESVERN - CAN MELICH

Exclusive Penthouse in high standing project ELS GARROFERS. Surface area of 232 sqm plus terrace of 17 sqm and solarium of 152 sqm with the possibility of a private pool.

ELS GARROFERS-Coscollera: Genuine fusion of nature and urbanism. Its exclusive and modern design is combined with natural elements such as wood, a tribute to the forest environment that surrounds the residential. Calm and well-being can be felt both outside, with gardens, and inside, designed so that you can enjoy maximum comfort. Now construction buildings 3 stories high with a single home nor floor nonthouses with a solarium and ground floors