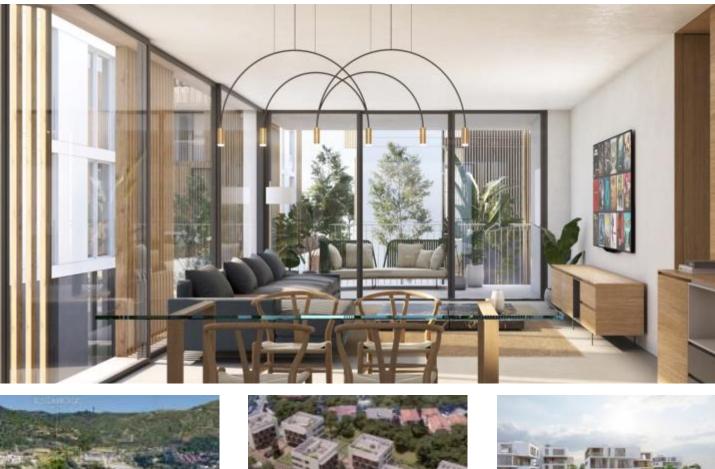

## FLAT FOR SALE IN SANT JUST DESVERN - CAN MELICH

Exclusive duplex ground floor flat in ELS GARROFERS a high-end project. Surface area of %\* % sqm plus private garden of 132sqm with the possibility of a private pool. Parking for two cars, motorcycle space and storage room.

ELS GARROFERS-Coscollera: Genuine fusion of nature and urbanism. Its exclusive and modern design is combined with natural elements such as wood, a tribute to the forest environment that surrounds the residential. Calm and well-being can be felt both outside, with gardens, and inside, designed so that you can enjoy maximum comfort. New construction buildings of 3 stories high with one home per floor, penthouses with solarium and ground floors with private gardens.