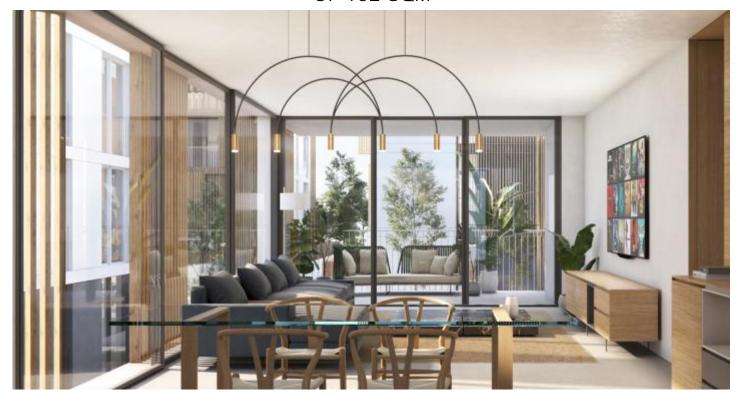

## ELS GARROFERS-COSCOLLERA BRAND-NEW PENTHOUSE WITH SOLARIUM OF 102 SOM

## FLAT FOR SALE IN SANT JUST DESVERN - CAN MELICH

Exclusive Penthouse in high standing project ELS GARROFERS. Surface area of 155 sqm plus terrace of 17 sqm and solarium of 102 sqm with the possibility of a private pool. Parking for two cars, motorcycle space and storage room.