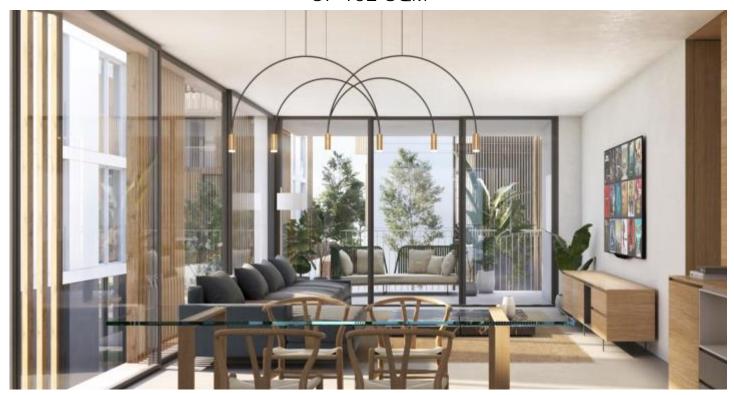

## FLAT FOR SALE IN SANT JUST DESVERN - CAN MELICH

Exclusive Penthouse in high standing project ELS GARROFERS. Surface area of 155 sqm plus terrace of 17 sqm and solarium of 102 sqm with the possibility of a private pool. Parking for two cars, motorcycle space and storage room.

ELS GARROFERS-Coscollera: Genuine fusion of nature and urbanism. Its exclusive and modern design is combined with natural elements such as wood, a tribute to the forest environment that surrounds the residential. Calm and well-being can be felt both outside, with gardens, and inside, designed so that you can enjoy maximum comfort. New construction buildings 3 stories high with a single home per floor, penthouses with a solarium and ground floors with a private darden