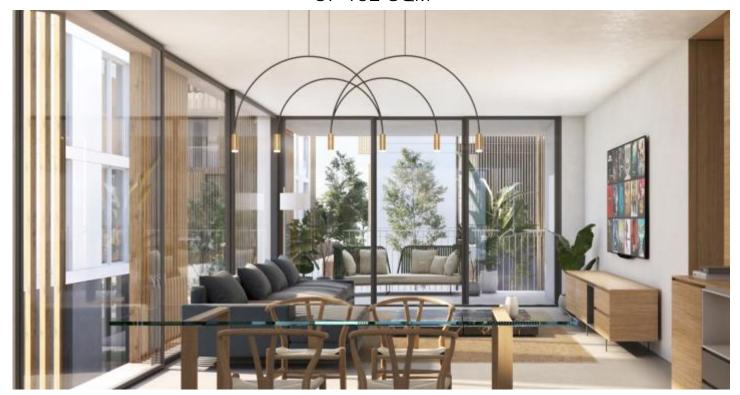

## FLAT FOR SALE IN SANT JUST DESVERN - CAN MELICH

Exclusive Penthouse in high standing project ELS GARROFERS. Surface area of 232 sqm plus terrace of 17 sqm and solarium of 152 sqm with the possibility of a private pool. Parking for two cars, motorcycle space and storage room.

ELS GARROFERS-Coscollera: Genuine fusion of nature and urbanism. Its exclusive and modern design is combined with natural elements such as wood, a tribute to the forest environment that surrounds the residential. Calm and well-being can be felt both outside, with gardens, and inside, designed so that you can enjoy maximum comfort. New construction buildings 3 stories high with a single home per floor, penthouses with a solarium and ground floors with a private darden