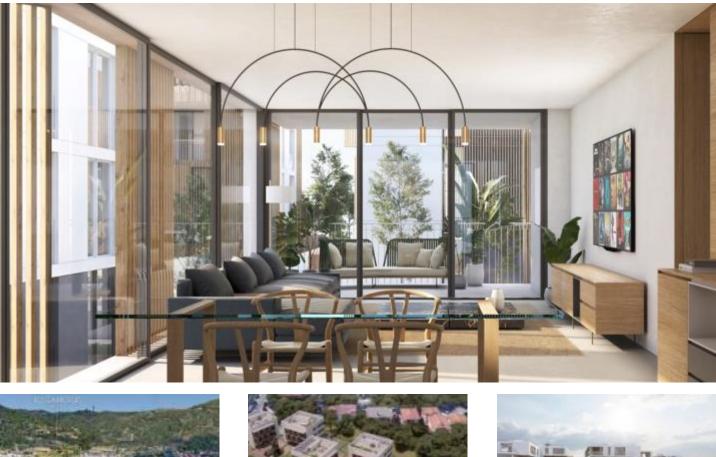

## FLAT FOR SALE IN SANT JUST DESVERN - CAN MELICH

Exclusive duplex ground floor flat in ELS GARROFERS a high-end project. Surface area of %\* % sqm plus private garden of 140 sqm with the possibility of a private pool. Parking for two cars, motorcycle space and storage room.

ELS GARROFERS-Coscollera: Genuine fusion of nature and urbanism. Its exclusive and modern design is combined with natural elements such as wood, a tribute to the forest environment that surrounds the residential. Calm and well-being can be felt both outside, with gardens, and inside, designed so that you can enjoy maximum comfort. New construction buildings of 3 stories high with one home per floor, penthouses with solarium and ground floors with private gardens.