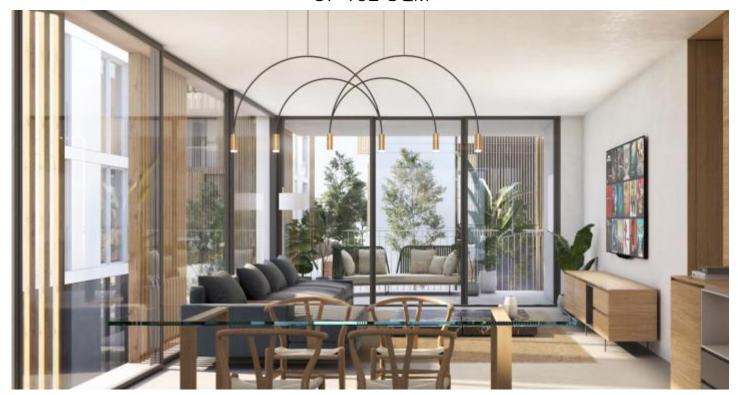

## FLAT FOR SALE IN SANT JUST DESVERN - CAN MELICH

Exclusive Penthouse in high standing project ELS GARROFERS. Surface area of 155 sqm plus terrace of 17 sqm and solarium of 102 sqm with the possibility of a private pool. Parking for two cars, motorcycle space and storage room.

ELS GARROFERS-Coscollera: Genuine fusion of nature and urbanism. Its exclusive and modern design is combined with natural elements such as wood, a tribute to the forest environment that surrounds the residential. Calm and well-being can be felt both outside, with gardens, and inside, designed so that you can enjoy maximum comfort. New construction buildings 3 stories high with a single home per floor, penthouses with a solarium and ground floors with a private darden