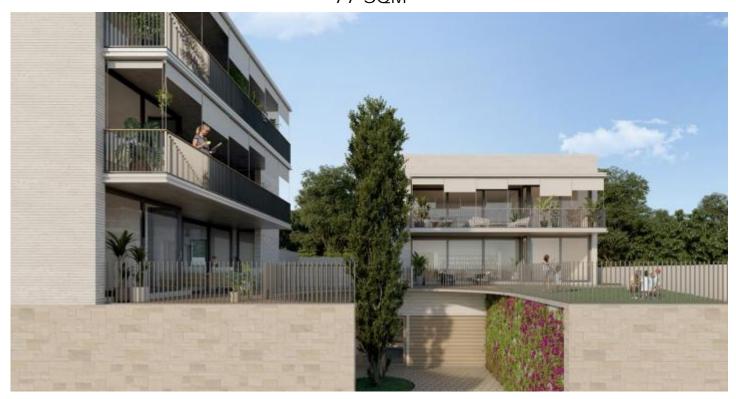

## ELS GARROFERS-SOLANES. BRAND-NEW PENTHOUSE WITH SOLARIUM OF **77 SOM**

## FLAT FOR SALE IN SANT JUST DESVERN - CAN MELICH

Exclusive penthouse in high standing project ELS GARROFERS. Surface area of 160 sqm plus terrace of 21 sqm and solarium of 77 sqm. Parking for two cars, motorcycle space and storage room.

ELS GARROFERS-Solanes: Stone and wood to transmit all the energy of the mountain from which it is inspired. Wake up in your new home and enjoy a modern design pool for exclusive use whenever you want. A quiet space, with a bathing area and a solarium area equipped with loungers, ideal for a refreshing day with the family. New construction buildings 3 stories high with a single home per floor, penthouses with a solarium and ground floors with a private garden