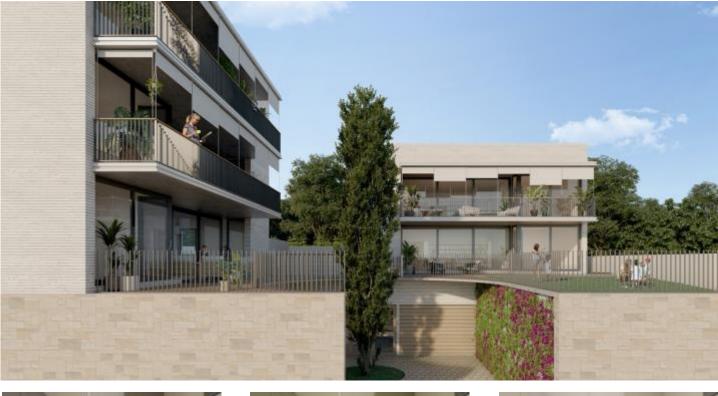

## ELS GARROFERS-SOLANES BRAND-NEW FLAT WITH TERRACES OF 21 SQM

## FLAT FOR SALE IN SANT JUST DESVERN - CAN MELICH

Exclusive housing in a high-standing project, ELS GARROFERS. Surface of 150 sqm plus terraces of 21 sqm. Parking for two cars, motorcycle space and storage room.

ELS GARROFERS-Solanes: Stone and wood to transmit all the energy of the mountain from which it is inspired. Wake up to your new home and enjoy a modern design pool for exclusive use whenever you want. A quiet space, with a bathing area and a solarium area equipped with loungers, ideal for a refreshing day with the family. New construction buildings 3 stories high with a single home per floor, penthouses with a solarium and ground floors with a private garden