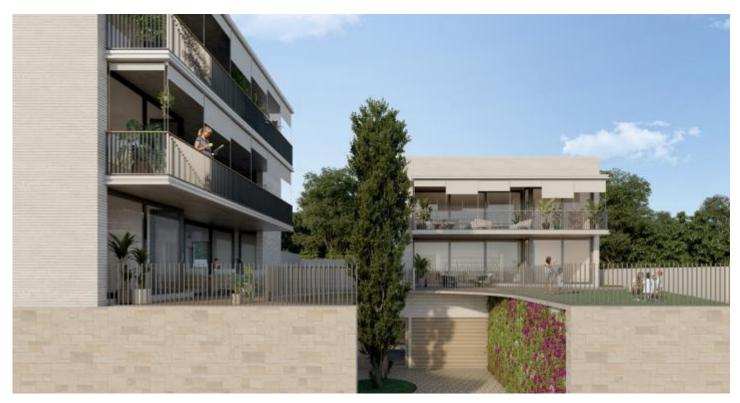

## ELS GARROFERS-SOLANES BRAND-NEW FLAT WITH TERRACES OF 21 SQM

## FLAT FOR SALE IN SANT JUST DESVERN - CAN MELICH

Exclusive housing in a high-standing project, ELS GARROFERS. Surface of 150 sqm plus terraces of 21 sqm. Parking for two cars, motorcycle space and storage room.

ELS GARROFERS-Solanes: Stone and wood to transmit all the energy of the mountain from which it is inspired. Wake up to your new home and enjoy a modern design pool for exclusive use whenever you want. A quiet space, with a bathing area and a solarium area equipped with loungers, ideal for a refreshing day with the family. New construction buildings 3 stories high with a single home per floor, penthouses with a solarium and ground floors with a private darden