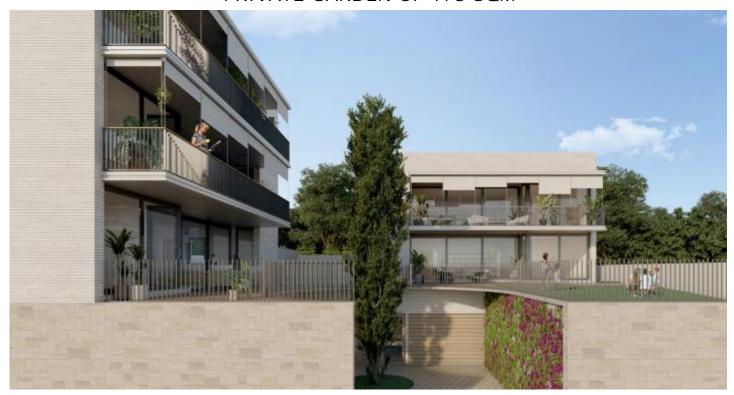

## ELS GARROFERS-SOLANES BRAND-NEW GROUND FLOOR FLAT WITH PRIVATE GARDEN OF 178 SOM

## FLAT FOR SALE IN SANT JUST DESVERN - CAN MELICH

Exclusive ground floor flat in ELS GARROFERS a high-end project. Surface area of 150 sqm plus private garden of 178 sqm. Parking for two cars, motorcycle space and storage room.

ELS GARROFERS-Solanas: Stone and wood to transmit all the energy of the mountain from which it is inspired. Wake up in your new home and enjoy a modern design pool for exclusive use whenever you want. A quiet space, with a bathing area and a solarium area equipped with loungers, ideal for a refreshing day with the family. New construction buildings 3 floors high with a single flat per floor, penthouses with a solarium and ground floors with a private garden. Evoluciva homas in Sant lust Dasvarn reflected in 3 high-standing residential projects. FLS CAPPOFERS is located at