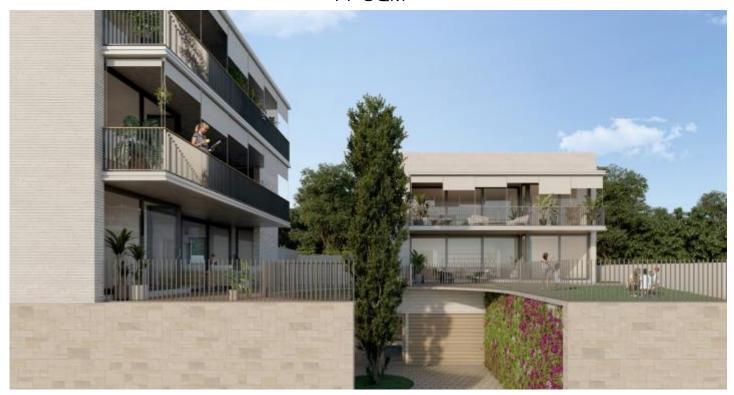

## ELS GARROFERS-SOLANES. BRAND-NEW PENTHOUSE WITH SOLARIUM OF **77 SOM**

## FLAT FOR SALE IN SANT JUST DESVERN - CAN MELICH

Exclusive penthouse in high standing project ELS GARROFERS. Surface area of 160 sqm plus terrace of 21 sqm and solarium of 77 sqm. Parking for two cars, motorcycle space and storage room.

ELS GARROFERS-Solanes: Stone and wood to transmit all the energy of the mountain from which it is inspired. Wake up in your new home and enjoy a modern design pool for exclusive use whenever you want. A guiet space, with a bathing area and a solarium area equipped with loungers, ideal for a refreshing day with the family. New construction buildings 3 stories high with a single home per floor, penthouses with a solarium and ground floors with a private garden