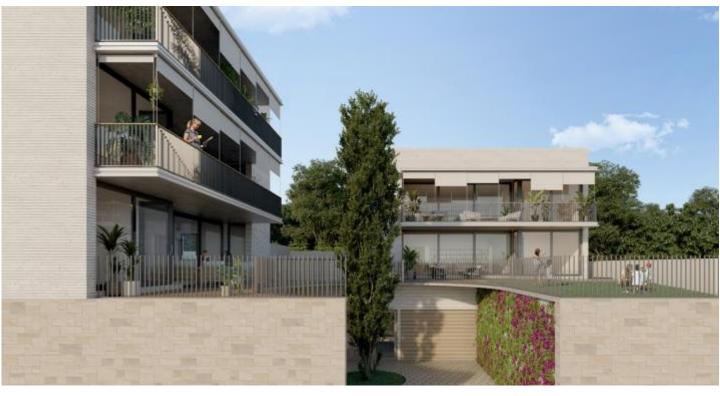

## FLAT FOR SALE IN SANT JUST DESVERN - CAN MELICH

Exclusive penthouse in high standing project ELS GARROFERS. Surface area of 160 sqm plus terrace of 21 sqm and solarium of 77 sqm. Parking for two cars, motorcycle space and storage room.

ELS GARROFERS-Solanes: Stone and wood to transmit all the energy of the mountain from which it is inspired. Wake up in your new home and enjoy a modern design pool for exclusive use whenever you want. A quiet space, with a bathing area and a solarium area equipped with loungers, ideal for a refreshing day with the family. New construction buildings 3 stories high with a single home per floor, penthouses with a solarium and ground floors with a private garden