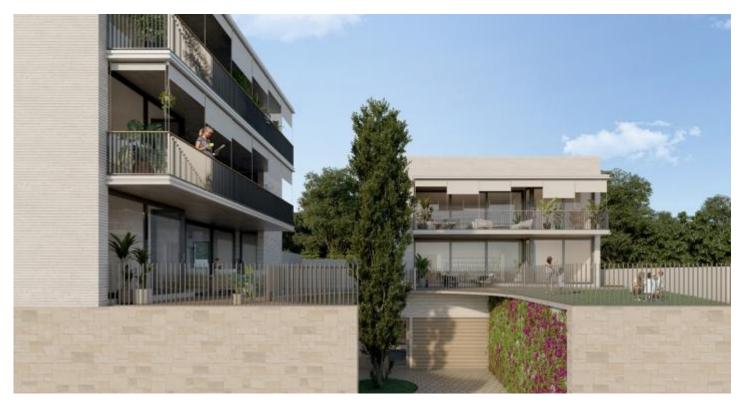

## ELS GARROFERS-SOLANES BRAND-NEW FLAT WITH TERRACES OF 21 SQM

## FLAT FOR SALE IN SANT JUST DESVERN - CAN MELICH

Exclusive Housing in a high-standing project, ELS GARROFERS. Surface of 150 sqm plus terraces of 21 sqm. Parking for two cars, motorcycle space and storage room.

ELS GARROFERS-Solanes: Stone and wood to transmit all the energy of the mountain from which it is inspired. Wake up to your new home and enjoy a modern design pool for exclusive use whenever you want. A quiet space, with a bathing area and a solarium area equipped with loungers, ideal for a refreshing day with the family. New construction buildings 3 stories high with a single home per floor, penthouses with a solarium and ground floors with a private garden