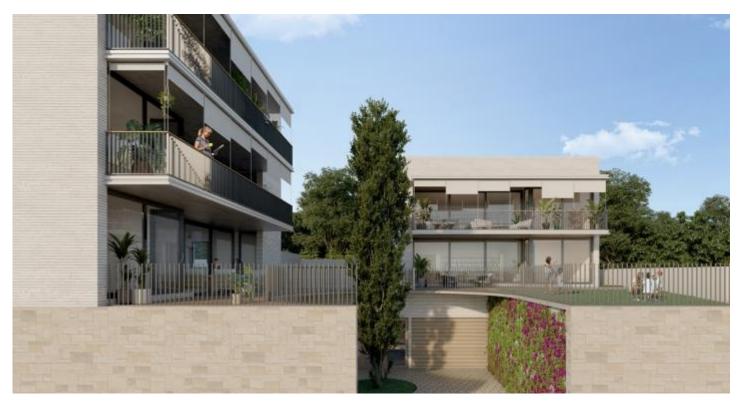

## ELS GARROFERS-SOLANES BRAND-NEW FLAT WITH TERRACES OF 21 SQM

## FLAT FOR SALE IN SANT JUST DESVERN - CAN MELICH

Exclusive Housing in a high-standing project, ELS GARROFERS. Surface of 150 sqm plus terraces of 21 sqm. Parking for two cars, motorcycle space and storage room.

ELS GARROFERS-Solanes: Stone and wood to transmit all the energy of the mountain from which it is inspired. Wake up to your new home and enjoy a modern design pool for exclusive use whenever you want. A quiet space, with a bathing area and a solarium area equipped with loungers, ideal for a refreshing day with the family. New construction buildings 3 stories high with a single home per floor, penthouses with a solarium and ground floors with a private darden