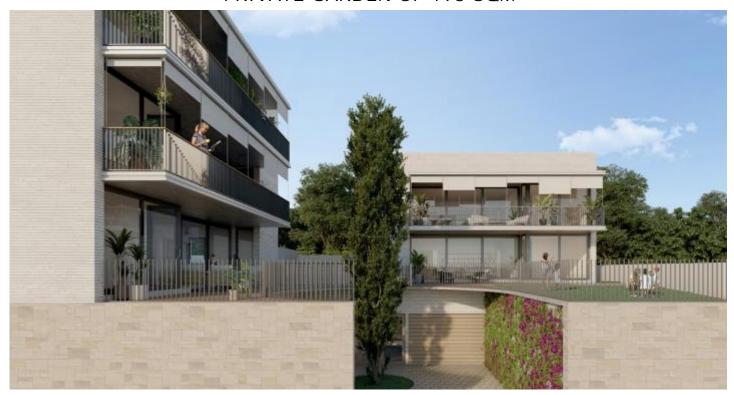

## ELS GARROFERS-SOLANES BRAND-NEW GROUND FLOOR FLAT WITH PRIVATE GARDEN OF 193 SOM

## FLAT FOR SALE IN SANT JUST DESVERN - CAN MELICH

Exclusive ground floor flat in ELS GARROFERS a high-end project. Surface area of 150 sqm plus private garden of 193 sqm. Parking for two cars, motorcycle space and storage room.

ELS GARROFERS-Solanas: Stone and wood to transmit all the energy of the mountain from which it is inspired. Wake up in your new home and enjoy a modern design pool for exclusive use whenever you want. A quiet space, with a bathing area and a solarium area equipped with loungers, ideal for a refreshing day with the family. New construction buildings 3 floors high with a single flat per floor, penthouses with a solarium and ground floors with a private garden. Evoluciva homas in Sant lust Dasvarn reflected in 3 high-standing residential projects. FLS CAPPOFERS is located at