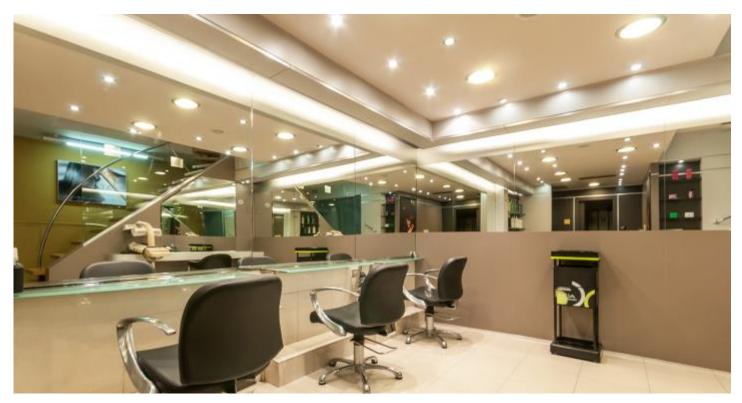

## PREMISE FOR RENT IN SANT JUST DESVERN - BARRI CENTRE

Impeccable commercial premises in the best area of Sant Just. In the commercial area of the heart of the town and surrounded by parks we find this impeccable commercial premises completely renovated with a duplex design; It is currently a hairdressing.

With a large showcase and a large window where natural light enters all day. At street level, it consists of 60sqm with access to comfortable and practical design stairs to go down to the ground floor of 40sqm. With a unique design and maximum detail in each corner.

Hot/cold air duct in all rooms, large water heater, fitted wardrobes, office area and a full toilet.