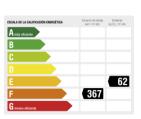

## CENTRAL WITH A UNIQUE DESIGN









## PREMISE FOR RENT IN SANT JUST DESVERN - BARRI CENTRE

Impeccable commercial premises in the best area of Sant Just. In the commercial area of the heart of the town and surrounded by parks we find this impeccable commercial premises completely renovated with a duplex design; It is currently a hairdressing.

With a large showcase and a large window where natural light enters all day. At street level, it consists of 60sqm with access to comfortable and practical design stairs to go down to the ground floor of 40sqm. With a unique design and maximum detail in each corner.

Hot/cold air duct in all rooms, large water heater, fitted wardrobes, office area and a full toilet.

## CHARACTERISTICS

## LOCATION

REF. 31207















900 €/month

























Information provided by the property. This offer may be subject to price changes, error/omission, and/or changes in the availability of the property

11/05/2024