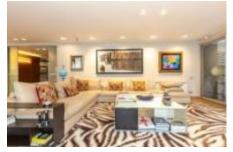

Enjoy 6 spacious rooms, 5 bathrooms plus a guest toilet, a service area with a suite, service entrance, a large laundry and ironing area. The building has one flat per floor; a grand foyer at the entrance leads to the living and sleeping areas: in the daytime area, the impressive large living room and dining room with large windows and access to a south-facing terrace, the professionally designed kitchen with high-end panelled appliances, induction and gas, teppanyaki, Liebber wine cellar, a quest suite, and a very bright spacious office, and a quest toilet. In the pighttime are