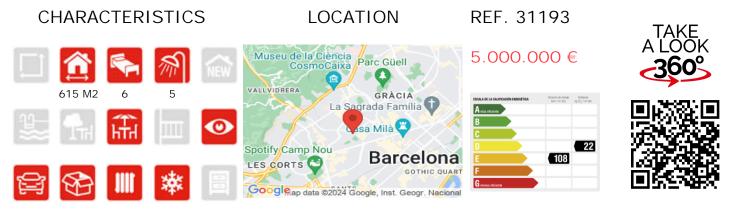

## ELEGANT 615 M<sup>2</sup> FLAT ON A SINGLE FLOOR IN TURÓ PARK

## FLAT FOR SALE IN BARCELONA - SANT GERVASI Ë GALVANY

Elegant, renovated flat of 615 m<sup>2</sup> in the exclusive area of Turó Park, Barcelona. Distributed on a single floor, it is a high and well-oriented flat with a terrace (70 m<sup>2</sup>), located in an elegant building with a 24-hour concierge.

Enjoy 6 spacious rooms, 5 bathrooms plus a guest toilet, a service area with a suite, service entrance, a large laundry and ironing area. The building has one flat per floor; a grand foyer at the entrance leads to the living and sleeping areas: in the daytime area, the impressive large living room and dining room with large windows and access to a south-facing terrace, the professionally designed kitchen with high-end panelled appliances, induction and gas, teppanyaki, Liebber wine cellar, a quest suite, and a very bright spacious office, and a quest toilet. In the pighttime are