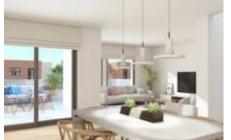

## HOUSE FOR SALE IN AMETLLA DEL VALLES (L')

Newly built semi-detached house with 238 sqm constructed, 198 sqm usable, comfortably distributed over 2 floors plus a garage. It features a spacious living-dining room with an open kitchen and separate laundry room, leading to a terrace and a large private garden of 214 sqm where a pool can be installed. On the upper floor, there is 1 en-suite bedroom with access to a terrace of 16 sqm, 2 additional bedrooms, and 1 third full bathroom. Finally, on the lower floor, there is a large garage for 2 vehicles. The property is equipped with an elevator.