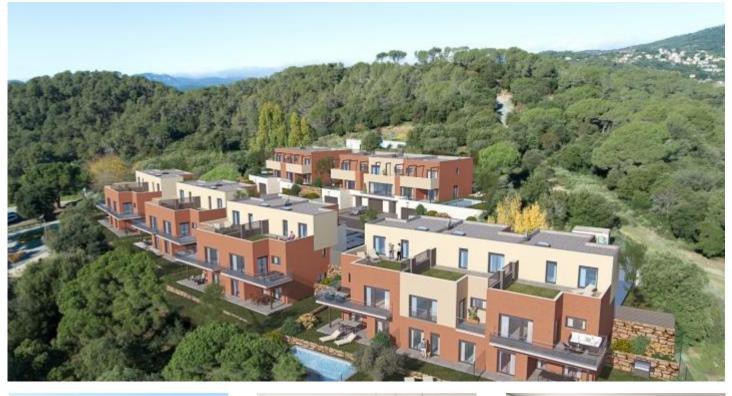

## JARDINS DE L'AMETLLA- NEWLY BUILT SEMI-DETACHED HOUSE WITH GARDEN OF 238 SQM

17/05/2024

🗶 lín

B

JARDINS DE L'AMETLLA is a new housing development of 14 semi-detached houses with a large private garden and the possibility of building a swimming pool. Homes designed with a careful design, which together with the quality of the materials, will provide them with sustainability and great comfort. Houses of 240 scm distributed over 3 floors the