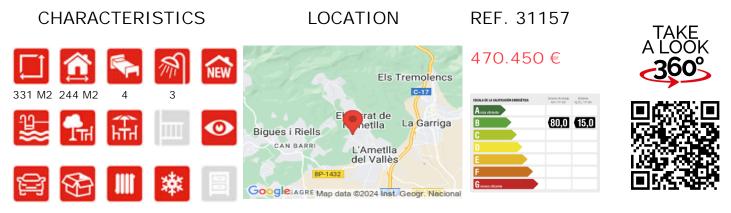

## JARDINS DE L'AMETLLA- NEWLY BUILT SEMI-DETACHED HOUSE WITH GARDEN OF 238 SQM

17/05/2024

🗶 lín

B

## HOUSE FOR SALE IN AMETLLA DEL VALLES (L')

Newly built semi-detached house with 238 sqm constructed, 198 sqm usable, comfortably distributed over 2 floors plus a garage. It features a spacious living-dining room with an open kitchen and separate laundry room, leading to a terrace and a large private garden of 214 sqm where a pool can be installed. On the upper floor, there is 1 en-suite bedroom with access to a terrace of 16 sqm, 2 additional bedrooms, and 1 third full bathroom. Finally, on the lower floor, there is a large garage for 2 vehicles. The property is equipped with an elevator.

JARDINS DE L'AMETLLA is a new housing development of 14 semi-detached houses with a large private garden and the possibility of building a swimming pool. Homes designed with a careful design, which together with the quality of the materials, will provide them with sustainability and great comfort. Houses of 240 scm distributed over 3 floors the