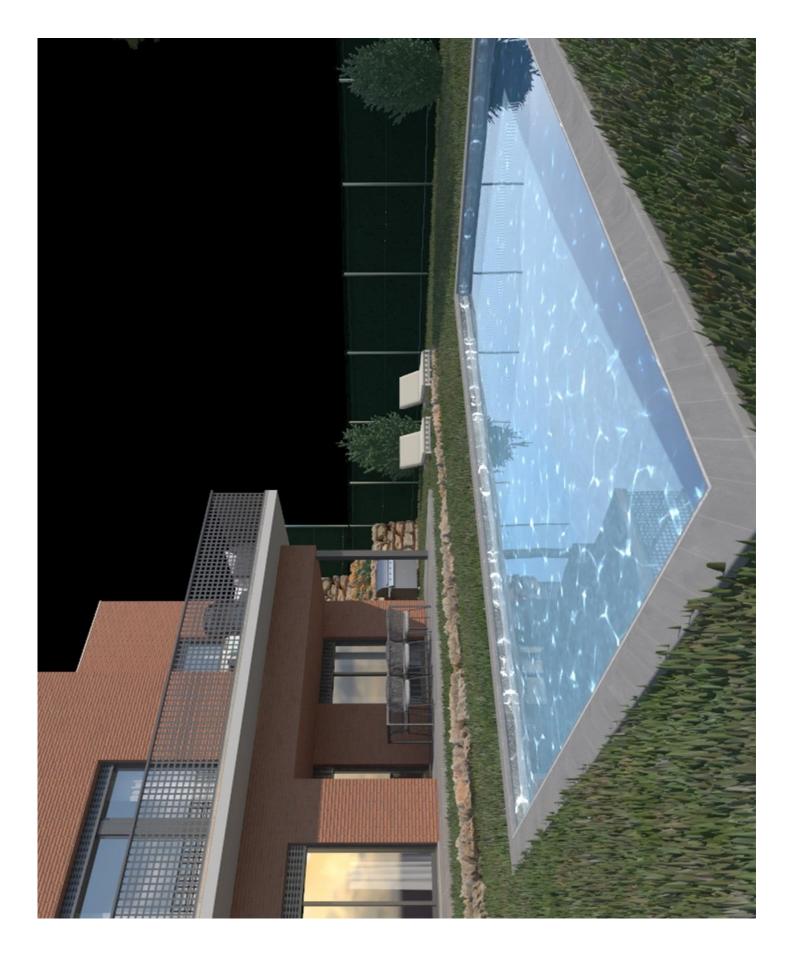

## HOUSE FOR SALE IN AMETLLA DEL VALLES (L')

Newly built semi-detached house with 238 sqm constructed, 198 sqm usable, comfortably distributed over 2 floors plus a garage. It features a spacious living-dining room with an open kitchen and separate laundry room, leading to a terrace and a large private garden of 214 sqm where a pool can be installed. On the upper floor, there is 1 en-suite bedroom with access to a terrace of 16 sqm, 2 additional bedrooms, and 1 third full bathroom. Finally, on the lower floor, there is a large garage for 2 vehicles. The property is equipped with an elevator.

JARDINS DE L'AMETLLA is a new housing development of 14 semi-detached houses with a large private garden and the possibility of building a swimming pool. Homes designed with a careful design, which together with the quality of the materials, will provide them with sustainability and great comfort. Houses of 240 scm distributed over 3 floors the