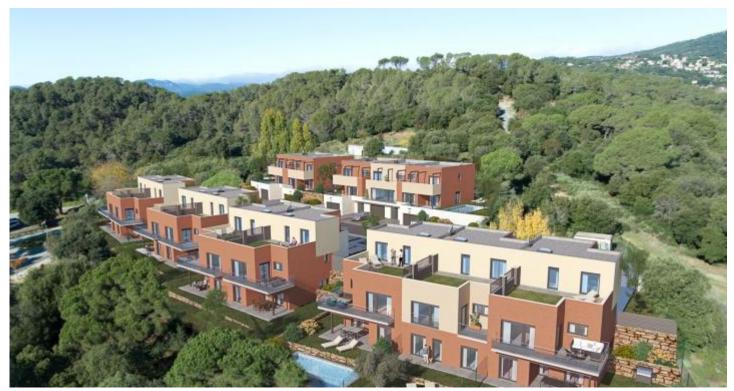

## JARDINS DE L'AMETLLA- NEWLY BUILT SEMI-DETACHED HOUSE WITH GARDEN OF 214 SOM

## HOUSE FOR SALE IN AMETLLA DEL VALLES (L')

Newly built semi-detached house with 244 sqm constructed, 198 sqm usable, comfortably distributed over 2 floors plus a garage. It features a spacious living-dining room with an open kitchen and separate laundry room, leading to a terrace and a large private garden of 214 sqm where a pool can be installed. On the upper floor, there is 1 en-suite bedroom with access to a terrace of 16 sqm, 2 additional bedrooms, and 1 third full bathroom. Finally, on the lower floor, there is a large garage for 2 vehicles. The property is equipped with an elevator.

JARDINS DE L'AMETLLA is a new housing development of 14 semi-detached houses with a large private garden and the possibility of building a swimming pool. Homes designed with a careful design, which together with the quality of the materials will provide them with sustainability and great comfort. Houses of 240 sam distributed over 3 floors th