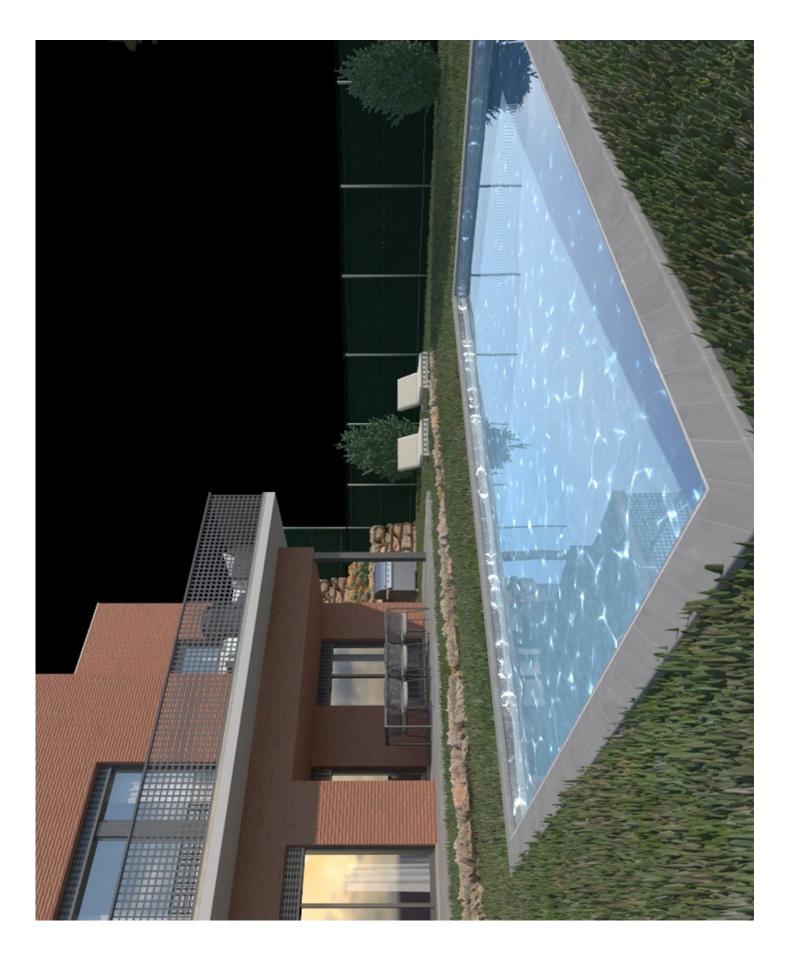

## HOUSE FOR SALE IN AMETLLA DEL VALLES (L')

Newly built semi-detached house with 244 sqm constructed, 198 sqm usable, comfortably distributed over 2 floors plus a garage. It features a spacious living-dining room with an open kitchen and separate laundry room, leading to a terrace and a large private garden of 214 sqm where a pool can be installed. On the upper floor, there is 1 en-suite bedroom with access to a terrace of 16 sqm, 2 additional bedrooms, and 1 third full bathroom. Finally, on the lower floor, there is a large garage for 2 vehicles. The property is equipped with an elevator.

JARDINS DE L'AMETLLA is a new housing development of 14 semi-detached houses with a large private garden and the possibility of building a swimming pool. Homes designed with a careful design, which together with the quality of the materials will provide them with sustainability and great comfort. Houses of 240 sam distributed over 3 floors th