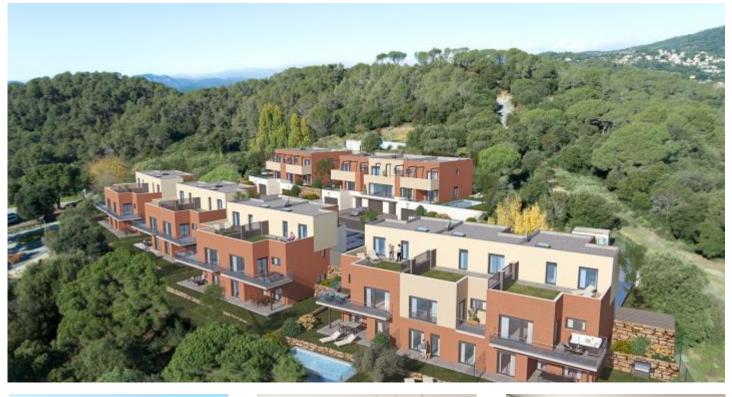

## JARDINS DE L'AMETLLA- NEWLY BUILT SEMI-DETACHED HOUSE WITH GARDEN OF 204 SQM

## HOUSE FOR SALE IN AMETLLA DEL VALLES (L')

Newly built semi-detached house with 244 sqm constructed, 198 sqm usable, comfortably distributed over 2 floors plus a garage. It features a spacious living-dining room with an open kitchen and separate laundry room, leading to a terrace and a large private garden of 204 sqm where a pool can be installed. On the upper floor, there is 1 en-suite bedroom with access to a terrace of 16 sqm, 2 additional bedrooms, and 1 third full bathroom. Finally, on the lower floor, there is a large garage for 2 vehicles. The property is equipped with an elevator.

JARDINS DE L'AMETLLA is a new housing development of 14 semi-detached houses with a large private garden and the possibility of building a swimming pool. Homes designed with a careful design, which together with the quality of the materials, will provide them with sustainability and great comfort. Houses of 240 scm distributed over 3 floors the