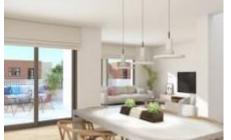

## HOUSE FOR SALE IN AMETLLA DEL VALLES (L')

Newly built semi-detached house with 244 sqm constructed, 198 sqm usable, comfortably distributed over 2 floors plus a garage. It features a spacious living-dining room with an open kitchen and separate laundry room, leading to a terrace and a large private garden of 204 sqm where a pool can be installed. On the upper floor, there is 1 en-suite bedroom with access to a terrace of 16 sqm, 2 additional bedrooms, and 1 third full bathroom. Finally, on the lower floor, there is a large garage for 2 vehicles. The property is equipped with an elevator.