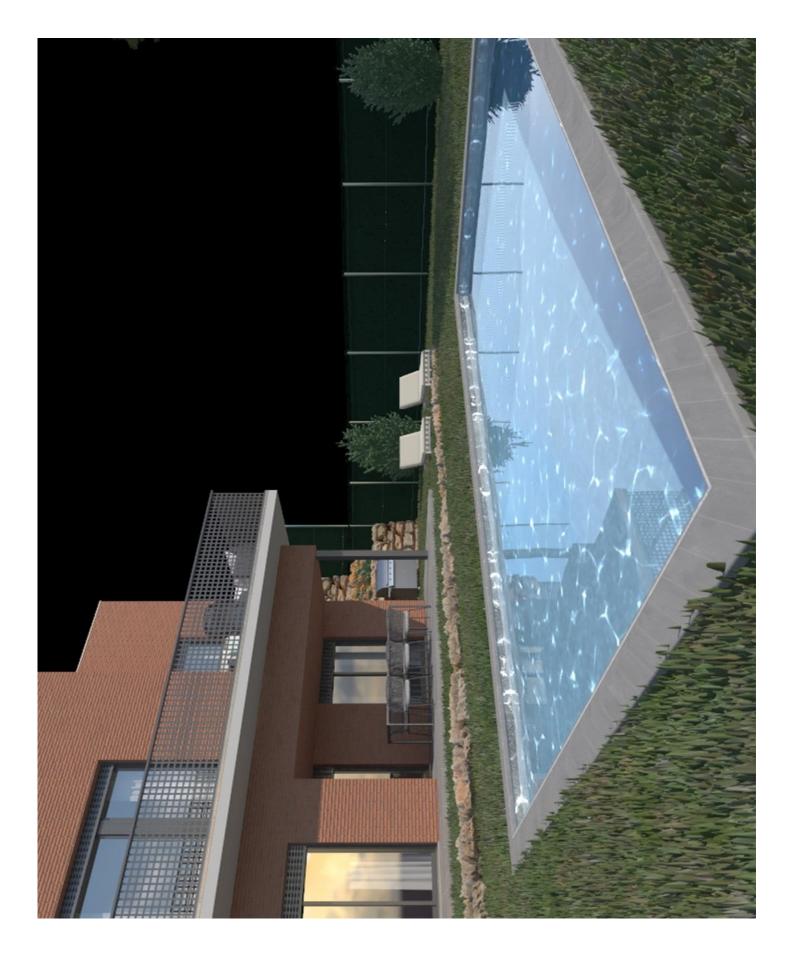

## HOUSE FOR SALE IN AMETLLA DEL VALLES (L')

Newly built semi-detached house with 244 sqm constructed, 198 sqm usable, comfortably distributed over 2 floors plus a garage. It features a spacious living-dining room with an open kitchen and separate laundry room, leading to a terrace and a large private garden of 204 sqm where a pool can be installed. On the upper floor, there is 1 en-suite bedroom with access to a terrace of 16 sqm, 2 additional bedrooms, and 1 third full bathroom. Finally, on the lower floor, there is a large garage for 2 vehicles. The property is equipped with an elevator.

JARDINS DE L'AMETLLA is a new housing development of 14 semi-detached houses with a large private garden and the possibility of building a swimming pool. Homes designed with a careful design, which together with the quality of the materials, will provide them with sustainability and great comfort. Houses of 240 scm distributed over 3 floors the