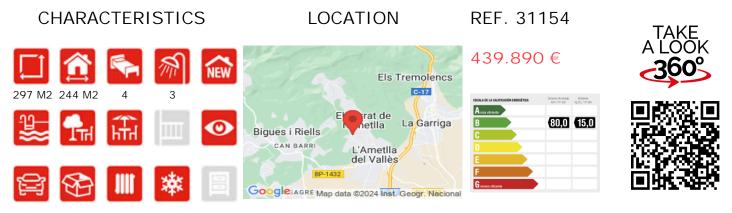

## HOUSE FOR SALE IN AMETLLA DEL VALLES (L')

Newly built semi-detached house with 244 sqm constructed, 198 sqm usable, comfortably distributed over 2 floors plus a garage. It features a spacious living-dining room with an open kitchen and separate laundry room, leading to a terrace and a large private garden of 204 sqm where a pool can be installed. On the upper floor, there is 1 en-suite bedroom with access to a terrace of 16 sqm, 2 additional bedrooms, and 1 third full bathroom. Finally, on the lower floor, there is a large garage for 2 vehicles. The property is equipped with an elevator.

JARDINS DE L'AMETLLA is a new housing development of 14 semi-detached houses with a large private garden and the possibility of building a swimming pool. Homes designed with a careful design, which together with the quality of the materials, will provide them with sustainability and great comfort. Houses of 240 scm distributed over 3 floors the