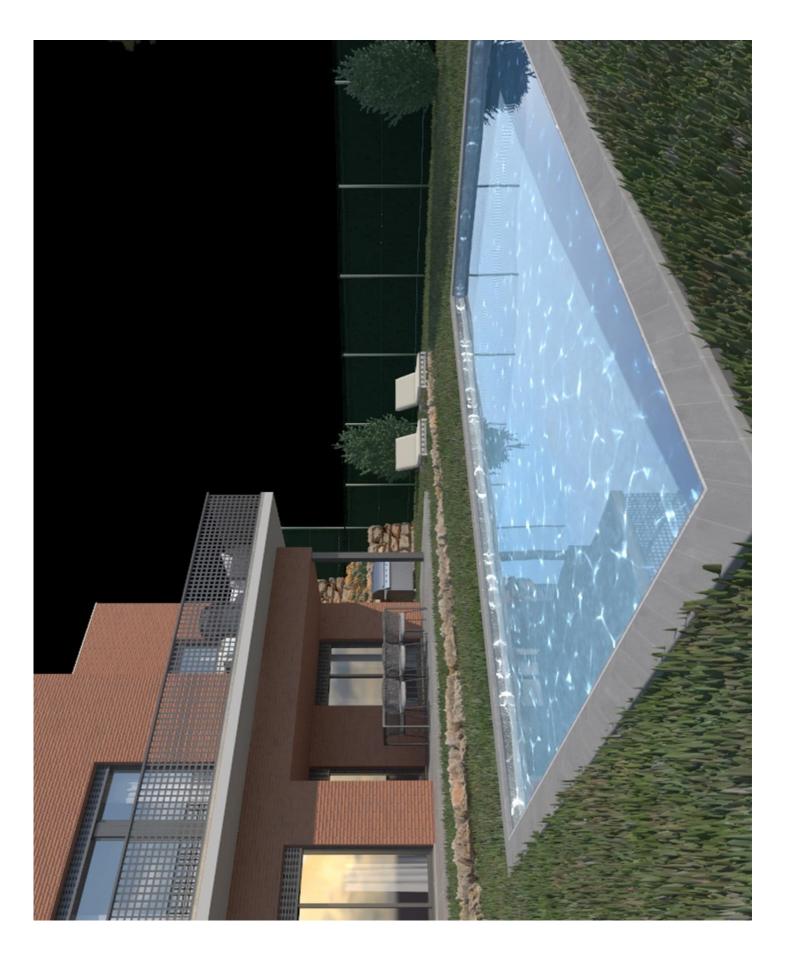

## HOUSE FOR SALE IN AMETLLA DEL VALLES (L')

Newly built semi-detached house with 244 sqm constructed, 198 sqm usable, comfortably distributed over 2 floors plus a garage. It features a spacious living-dining room with an open kitchen and separate laundry room, leading to a terrace and a large private garden of 269 sqm where a pool can be installed. On the upper floor, there is 1 en-suite bedroom with access to a terrace of 16 sqm, 2 additional bedrooms, and 1 third full bathroom. Finally, on the lower floor, there is a large garage for 2 vehicles. The property is equipped with an elevator. Consult the option of a private pool, not included in the price

JARDINS DE L'AMETLLA is a new housing development of 14 semi-detached houses with a large private garden and the noscibility of building a swimming nool. Homes designed with a careful design, which together with the quality of t