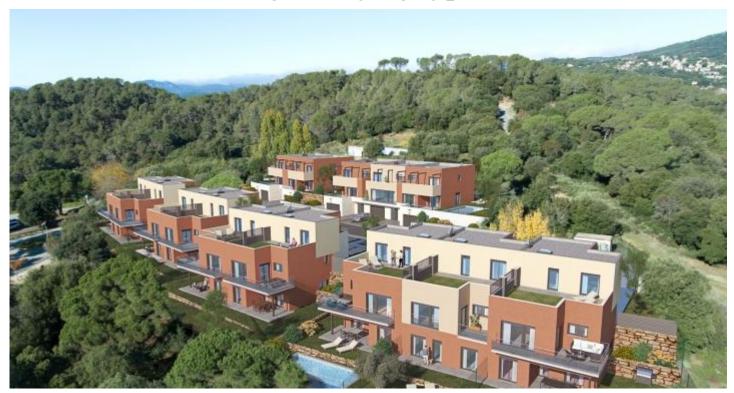

## JARDINS DE L'AMETLLA- NEWLY BUILT SEMI-DETACHED HOUSE WITH GARDEN OF 269 SOM

## HOUSE FOR SALE IN AMETLLA DEL VALLES (L')

Newly built semi-detached house with 244 sqm constructed, 198 sqm usable, comfortably distributed over 2 floors plus a garage. It features a spacious living-dining room with an open kitchen and separate laundry room, leading to a terrace and a large private garden of 269 sqm where a pool can be installed. On the upper floor, there is 1 en-suite bedroom with access to a terrace of 16 sqm, 2 additional bedrooms, and 1 third full bathroom. Finally, on the lower floor, there is a large garage for 2 vehicles. The property is equipped with an elevator. Consult the option of a private pool, not included in the price

JARDINS DE L'AMETLLA is a new housing development of 14 semi-detached houses with a large private garden and the noscibility of building a swimming nool. Homes designed with a careful design, which together with the quality of t