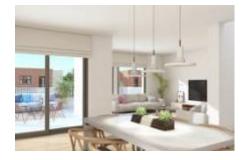

## HOUSE FOR SALE IN AMETLLA DEL VALLES (L')

Newly built semi-detached house with 244 sqm constructed, 198 sqm usable, comfortably distributed over 2 floors plus a garage. It features a spacious living-dining room with an open kitchen and separate laundry room, leading to a terrace and a large private garden of 269 sqm where a pool can be installed. On the upper floor, there is 1 en-suite bedroom with access to a terrace of 16 sqm, 2 additional bedrooms, and 1 third full bathroom. Finally, on the lower floor, there is a large garage for 2 vehicles. The property is equipped with an elevator. Consult the option of a private pool, not included in the price