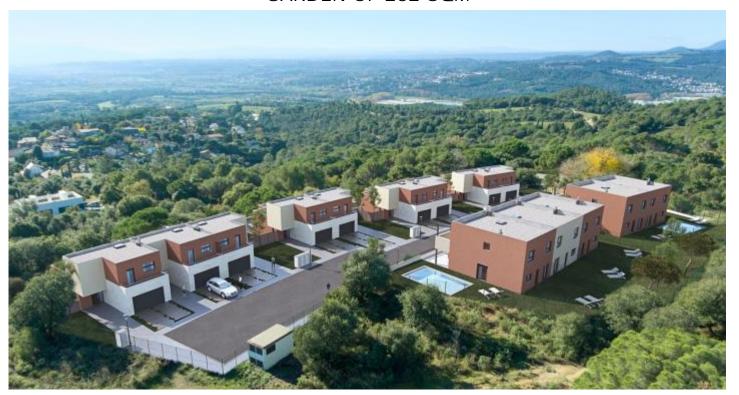

## JARDINS DE L'AMETLLA- NEWLY BUILT SEMI-DETACHED HOUSE WITH **GARDEN OF 262 SOM**

JARDINS DE L'AMETLLA is a new housing development of 14 semi-detached houses with a large private garden and the noscibility of building a swimming nool. Homes designed with a careful design, which together with the quality of t