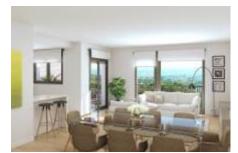

## HOUSE FOR SALE IN AMETLLA DEL VALLES (L')

Newly built semi-detached house, 243 sqm built, 190 sqm useful, comfortably distributed over 3 floors. It features a spacious living-dining room with an open plan kitchen and exit to a 15 sqm terrace, along with a guest toilet and access to a garage for 2 vehicles. On the lower floor, there are 3 bedrooms, 1 full bathroom, a laundry-storage room of 26 sgm, and a large private garden of 262 sgm with the possibility of installing a pool. Finally, on the second floor, there is a master bedroom with bathroom en-suite and exit to terraces of 40 and 5 sqm with unparalleled views of the entire Vallès area. Consult the option of a private pool, not included in the price