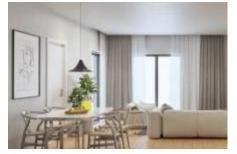

The flat is distributed on a spacious and bright living-dining room with an open plan kitchen and exit to an 8sgm balcony, a double bedroom with a dressing area and built-in wardrobes, another large single bedroom and a full bathroom. On the upper floor, the rooftop of the building, has an assigned private sun terrace of 25 gea ž UWWgqYX from the general stairs of the building. Garage space and storage room in the same building, not included in the nrica