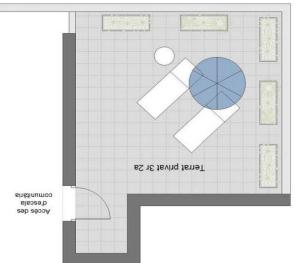

## FLAT FOR SALE IN SANT FELIU DE LLOBREGAT - CENTRE O CAN NADAL

Brand new duplex penthouse with 2 terraces (8 gea 'VU'WcbmUbX'df]j UhY'gi b'hYffUWY'cZ'25 gea Łż'2 bedrooms and 2 bathrooms. Located in the heart of Sant Feliu, in one of the most well-connected residential neighbourhoods.

The flat is distributed on a spacious and bright living-dining room with an open plan kitchen and exit to an 8sgm balcony, a double bedroom with a dressing area and built-in wardrobes, another large single bedroom and a full bathroom. On the upper floor, the rooftop of the building, has an assigned private sun terrace of 25 gea ž UWWgqYX from the general stairs of the building. Garage space and storage room in the same building, not included in the nrica