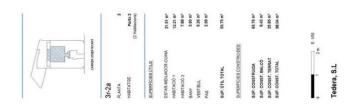

The flat is distributed on a spacious and bright living-dining room with an open plan kitchen and exit to an 8sgm balcony, a double bedroom with a dressing area and built-in wardrobes, another large single bedroom and a full bathroom. On the upper floor, the rooftop of the building, has an assigned private sun terrace of 25 gea ž UWWgqYX from the general stairs of the building. Garage space and storage room in the same building, not included in the nrica