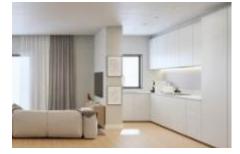

The flat is distributed on a spacious and bright living-dining room with an open plan kitchen and exit to an 8sgm balcony, a double bedroom with a dressing area and built-in wardrobes, another large single bedroom and a full bathroom. On the upper floor, the rooftop of the building, has an assigned private sun terrace of 25 gea ž UWWgqYX from the general stairs of the building. Garage space and storage room in the same building, not included in the nrica