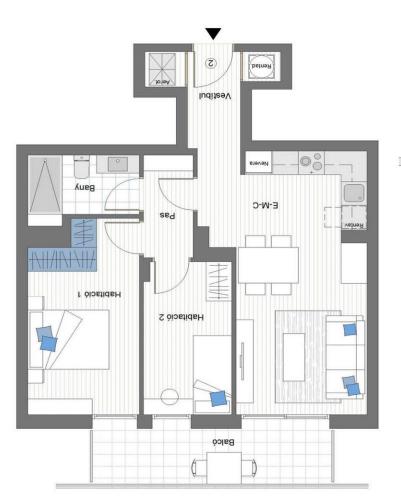

## FLAT FOR SALE IN SANT FELIU DE LLOBREGAT - CENTRE O CAN NADAL

Brand new duplex penthouse with 2 terraces (8 gea 'VU'WcbmUbX'df]j UhY'gi b'hYffUWY'cZ'25 gea Łż'2 bedrooms and 2 bathrooms. Located in the heart of Sant Feliu, in one of the most well-connected residential neighbourhoods.

The flat is distributed on a spacious and bright living-dining room with an open plan kitchen and exit to an 8sgm balcony, a double bedroom with a dressing area and built-in wardrobes, another large single bedroom and a full bathroom. On the upper floor, the rooftop of the building, has an assigned private sun terrace of 25 gea ž UWWgqYX from the general stairs of the building. Garage space and storage room in the same building, not included in the nrica