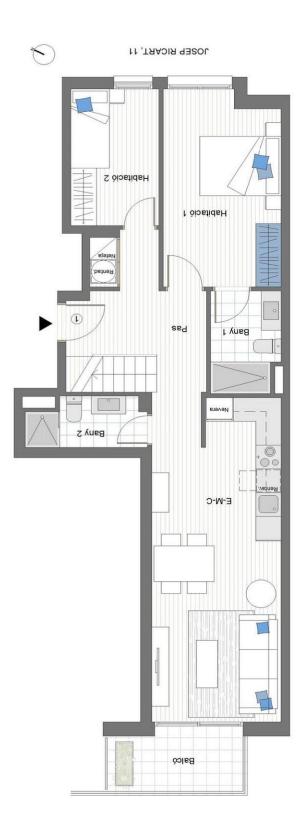

## JOSEP RICART 11 - PENTHOUSE WITH TERRACE AND BALCONY

## FLAT FOR SALE IN SANT FELIU DE LLOBREGAT - CENTRE O CAN NADAL

Brand new duplex penthouse with 2 terraces (5 gea 'VU'Wcbm'UbX'df]j UhY'gi b'hYffUWY'cZ'40 gea Łž'3 bedrooms plus a studio and 2 bathrooms. Located in the heart of Sant Feliu, in one of the most well-connected residential neighbourhoods.

The flat is distributed on a spacious and bright living-dining room with an open plan kitchen and exit to a 5ge <sup>2</sup> balcony, a master bedroom with bathroom en-suite and dressing area, a single bedroom, and a courtesy bathroom. On the upper floor, there is an open studio with exit to the 40 sqm sun terrace and a master bedroom with bathroom en-suite. Garage space and storage room in the same huilding, not included in the price