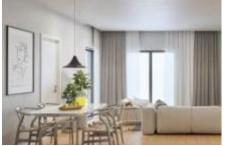

The flat is distributed on a spacious and bright living-dining room with an open plan kitchen and exit to a 5ge <sup>2</sup> balcony, a master bedroom with bathroom en-suite and dressing area, a single bedroom, and a courtesy bathroom. On the upper floor, there is an open studio with exit to the 40 sqm sun terrace and a master bedroom with bathroom en-suite. Garage space and storage room in the same huilding, not included in the price