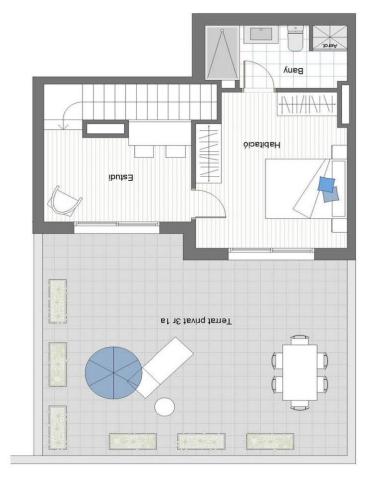

## FLAT FOR SALE IN SANT FELIU DE LLOBREGAT - CENTRE O CAN NADAL

Brand new duplex penthouse with 2 terraces (5 gea 'VU'Wcbm'UbX'df]j UhY'gi b'hYffUWY'cZ'40 gea Łž'3 bedrooms plus a studio and 2 bathrooms. Located in the heart of Sant Feliu, in one of the most well-connected residential neighbourhoods.

The flat is distributed on a spacious and bright living-dining room with an open plan kitchen and exit to a 5ge <sup>2</sup> balcony, a master bedroom with bathroom en-suite and dressing area, a single bedroom, and a courtesy bathroom. On the upper floor, there is an open studio with exit to the 40 sqm sun terrace and a master bedroom with bathroom en-suite. Garage space and storage room in the same huilding, not included in the price