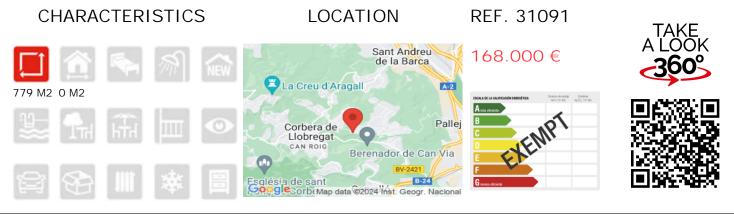

## PLOT/LAND FOR SALE IN FONTPINEDA

Amat Immobiliaris presents this 778.80 m<sup>2</sup> developable land with urban qualification 20A/10 and a minimum facade of 15 meters, located in the residential area of Fontpineda.

Information provided by the property. This offer may be subject to price changes, error/omission, and/or changes in the availability of the property

۶.

B