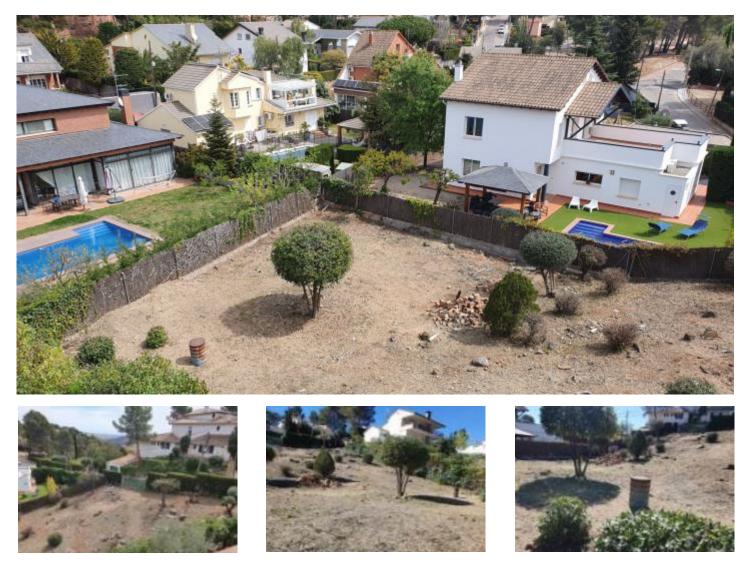

## FANTASTIC LAND IN PALLEJÀ

## PLOT/LAND FOR SALE IN FONTPINEDA

Amat Immobiliaris presents this 778.80 m<sup>2</sup> developable land with urban qualification 20A/10 and a minimum facade of 15 meters, located in the residential area of Fontpineda.

A two-story residence can be constructed, with a minimum extension of 600 m<sup>2</sup>, allowing a maximum of 30% on the first floor and 50% on the second floor compared to the ground floor.

Located in an environment surrounded by nature and adjacent to the urban area of Pallejà, this plot has good bus and Farrocarrile Catalane connections. It offers an ideal environment to build the house you have always desired. Seiz