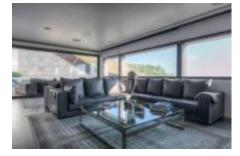

The house has a living room that spreads into several rooms, main lounge with open fireplace and access to terrace a