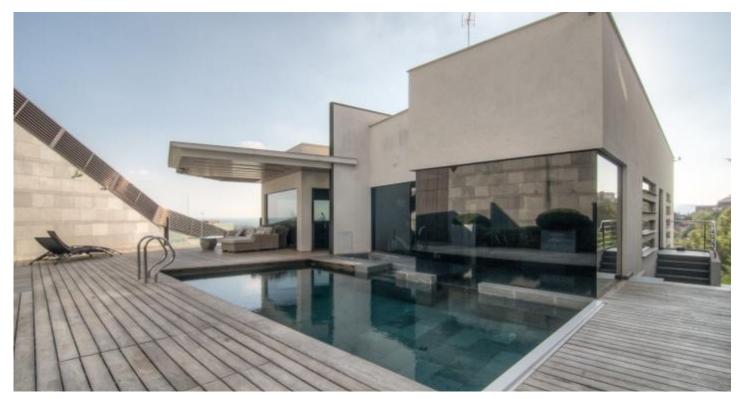

## HOUSE FOR RENT IN ESPLUGUES DE LLOBREGAT - CIUTAT DIAGONAL

In one of the most privileged locations, 5 minutes from Barcelona, close to the best international schools, near the Hospital Sant Joan de Deu, the international airport of Barcelona and with excellent communications and services. At the foot of the Collserola Natural Park, with panoramic views of Barcelona from the Port Olimpic to the Garraf Massif. A quiet, secure, unique and exclusive area where privacy and anonymity are quaranteed. This is an incredible recently built designer house, with the latest technology and minimalist architecture by the renowned architect Josep Maria Cartañá. In which we highlight the presence of wood, glass, stone and stainless steel as its basic construction materials. It comprises a total of 750 sgm built on a plot of 833 sgm with magnificent garden.

The house has a living room that spreads into several rooms, main lounge with open fireplace and access to terrace a