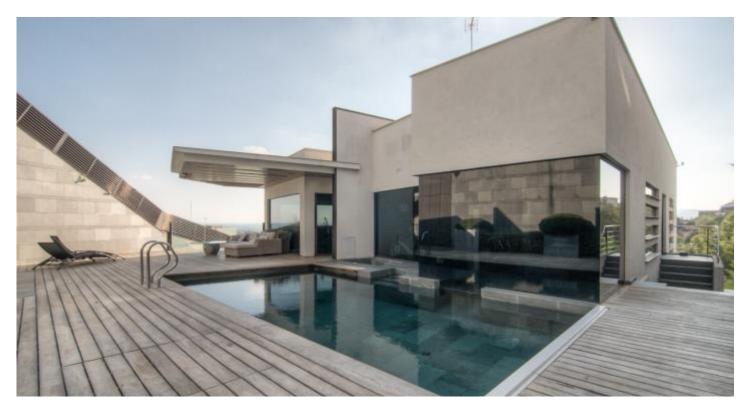

#### HOUSE FOR RENT IN ESPLUGUES DE LLOBREGAT - CIUTAT DIAGONAL

In one of the most privileged locations, 5 minutes from Barcelona, close to the best international schools, near the Hospital Sant Joan de Deu, the international airport of Barcelona and with excellent communications and services. At the foot of the Collserola Natural Park, with panoramic views of Barcelona from the Port Olimpic to the Garraf Massif. A quiet, secure, unique and exclusive area where privacy and anonymity are quaranteed. This is an incredible recently built designer house, with the latest technology and minimalist architecture by the renowned architect Josep Maria Cartañá. In which we highlight the presence of wood, glass, stone and stainless steel as its basic construction materials. It comprises a total of 750 sgm built on a plot of 833 sgm with magnificent garden.

The house has a living room that spreads into several rooms, main lounge with open fireplace and access to terrace a