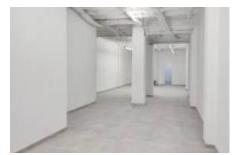

## PREMISE FOR RENT IN BARCELONA - EIXAMPLE DRETA

Discover a unique opportunity in Eixample Dret, located on a pedestrian street. We present a spacious, open-plan commercial space with a surface area of 108 square metres. It also has a storage area and a bathroom.

Located in one of the city's trendiest areas, this space offers you the possibility of establishing your business in a lively environment. Its versatile layout allows you to make the most of every corner. Ceiling height of 3.7 metres.