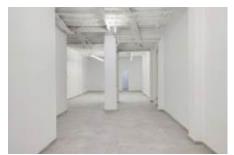

## PREMISE FOR RENT IN BARCELONA - EIXAMPLE DRETA

Discover a unique opportunity in Eixample Dret, located on a pedestrian street. We present a spacious, open-plan commercial space with a surface area of 108 square metres. It also has a storage area and a bathroom.

Located in one of the city's trendiest areas, this space offers you the possibility of establishing your business in a lively environment. Its versatile layout allows you to make the most of every corner. Ceiling height of 3.7 metres.