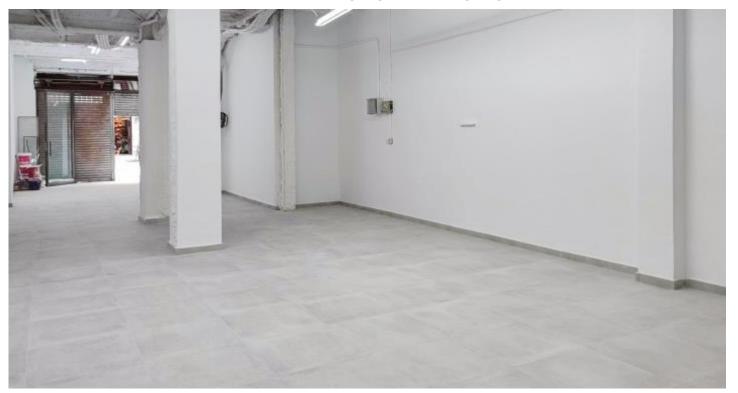

## PREMISE FOR RENT IN BARCELONA - EIXAMPLE DRETA

Discover a unique opportunity in Eixample Dret, located on a pedestrian street. We present a spacious, open-plan commercial space with a surface area of 108 square metres. It also has a storage area and a bathroom.

Located in one of the city's trendiest areas, this space offers you the possibility of establishing your business in a lively environment. Its versatile layout allows you to make the most of every corner. Ceiling height of 3.7 metres.