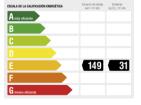

RENT IN BARCELONA - EIXAMPLE DRETA

Discover a unique opportunity in Eixample Dret, located on a pedestrian street. We present a spacious, open-plan commercial space with a surface area of 108 square metres. It also has a storage area and a bathroom.

Located in one of the city's trendiest areas, this space offers you the possibility of establishing your business in a lively environment. Its versatile layout allows you to make the most of every corner. Ceiling height of 3.7 metres.

The strategic location of this commercial space offers exceptional visibility, thanks to its proximity to main avenues and a high flow of nedestrians and vehicles. In addition, it is surrounded by a wide range of services, shops, restaura

## CHARACTERISTICS

## LOCATION

REF. 30813













1.700 €/month

























18/05/2024