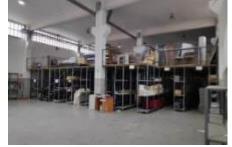

## INDUSTRIAL FOR RENT IN SANT JUST DESVERN - SUD-OEST

579 sq. m open-plan warehouse with a height of 7 meters, and convenient access for trucks and vans. Nestled within an industrial building, this warehouse is thoughtfully designed to cater to your storage needs. What's more, it features a versatile side patio, providing additional flexibility.