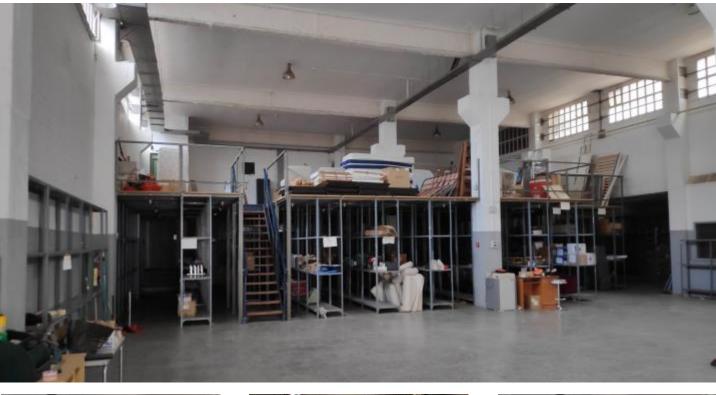

## INDUSTRIAL FOR RENT IN SANT JUST DESVERN - SUD-OEST

579 sq. m open-plan warehouse with a height of 7 meters, and convenient access for trucks and vans. Nestled within an industrial building, this warehouse is thoughtfully designed to cater to your storage needs. What's more, it features a versatile side patio, providing additional flexibility.