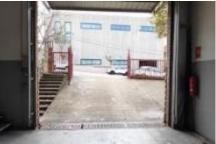

## INDUSTRIAL FOR RENT IN SANT JUST DESVERN - SUD-OEST

579 sq. m open-plan warehouse with a height of 7 meters, and convenient access for trucks and vans. Nestled within an industrial building, this warehouse is thoughtfully designed to cater to your storage needs. What's more, it features a versatile side patio, providing additional flexibility.