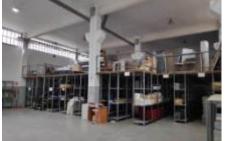

## INDUSTRIAL FOR RENT IN SANT JUST DESVERN - SUD-OEST

579 sq. m open-plan warehouse with a height of 7 meters, and convenient access for trucks and vans. Nestled within an industrial building, this warehouse is thoughtfully designed to cater to your storage needs. What's more, it features a versatile side patio, providing additional flexibility.