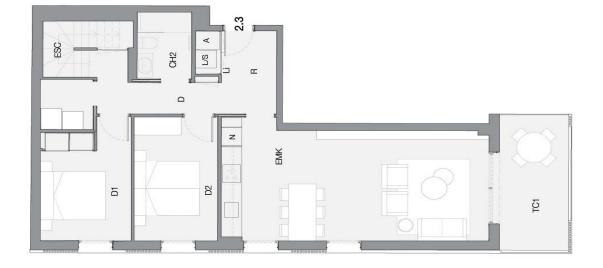

## FLAT FOR SALE IN TIANA

Duplex corner penthouse facing the surrounding garden areas, distributed in living-dining room with a semi-open kitchen, 2 double bedrooms, one of them a suite, 2 bathrooms and terrace with access from the living room. 19 sq. m multipurpose area with bathroom on the rooftop and an 25 sq. m solarium.