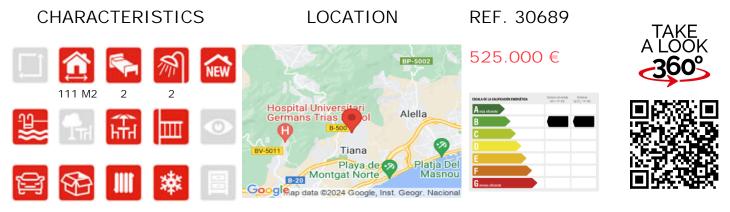

## FLAT FOR SALE IN TIANA

Duplex corner penthouse facing the surrounding garden areas, distributed in living-dining room with a semi-open kitchen, 2 double bedrooms, one of them a suite, 2 bathrooms and terrace with access from the living room. 19 sq. m multipurpose area with bathroom on the rooftop and an 25 sq. m solarium.

A HOME FOR THE FUTURE. Jardins de Can Matas, is a project of 5 buildings with ground floor and two more floors, with 12Ë15 flats per building, achieving the integration of the large green areas. Sustainable construction, energy efficient and respectful with the environment. Corner or intern homes, with an attractive and innovative design and thanks to its elaborate distribution, it allows you to enjoy upique lighting and views. Large terraces in all homes, design



Information provided by the property. This offer may be subject to price changes, error/omission, and/or changes in the availability of the property.

13/05/2024







Patrimonial. Commercial. Consulting.

Information provided by the property. This offer may be subject to price changes, error/omission, and/or changes in the availability of the property.

Bf