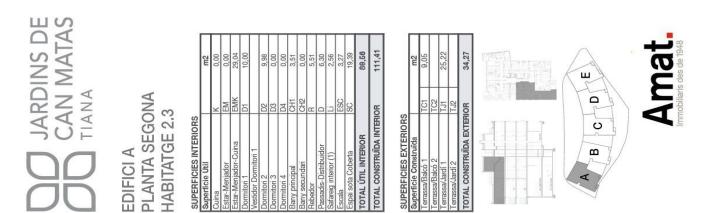

## FLAT FOR SALE IN TIANA

Duplex corner penthouse facing the surrounding garden areas, distributed in living-dining room with a semi-open kitchen, 2 double bedrooms, one of them a suite, 2 bathrooms and terrace with access from the living room. 19 sq. m multipurpose area with bathroom on the rooftop and an 25 sq. m solarium.