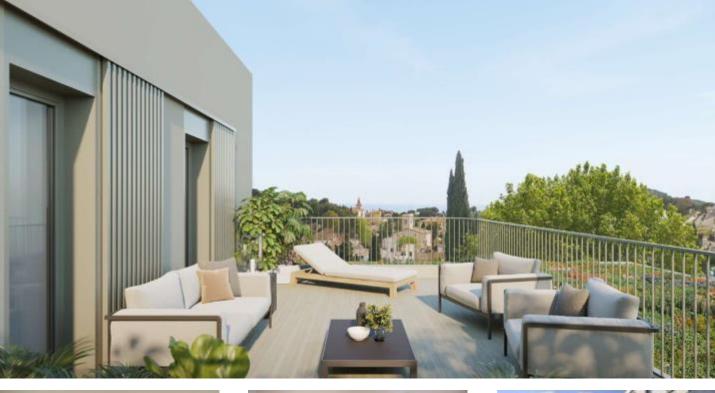

## FLAT FOR SALE IN TIANA

Duplex corner penthouse facing the surrounding garden areas, distributed in living-dining room with a semi-open kitchen, 2 double bedrooms, one of them a suite, 2 bathrooms and terrace with access from the living room. 19 sq. m multipurpose area with bathroom on the rooftop and an 25 sq. m solarium.

A HOME FOR THE FUTURE. Jardins de Can Matas, is a project of 5 buildings with ground floor and two more floors, with 12Ë15 flats per building, achieving the integration of the large green areas. Sustainable construction, energy efficient and respectful with the environment. Corner or intern homes, with an attractive and innovative design and thanks to its elaborate distribution, it allows you to enjoy upique lighting and views. Large terraces in all homes, design