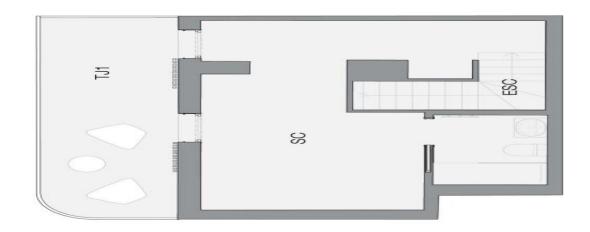

## FLAT FOR SALE IN TIANA

Duplex corner penthouse facing the surrounding garden areas, distributed in living-dining room with a semi-open kitchen, 2 double bedrooms, one of them a suite, 2 bathrooms and terrace with access from the living room. 21 sq. m multipurpose area with bathroom on the rooftop and an 11 sq. m solarium.