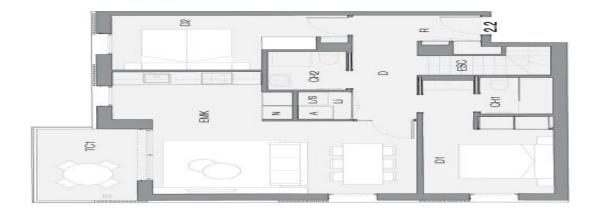

## FLAT FOR SALE IN TIANA

Duplex corner penthouse facing the surrounding garden areas, distributed in living-dining room with a semi-open kitchen, 2 double bedrooms, one of them a suite, 2 bathrooms and terrace with access from the living room. 21 sq. m multipurpose area with bathroom on the rooftop and an 11 sq. m solarium.

## LOCATION

REF. 30681

490.000 €

Information provided by the property. This offer may be subject to price changes, error/omission, and/or changes in the availability of the property

12/05/2024

| Apperticie Util     |          | 115    |
|---------------------|----------|--------|
| Juna                | ×        | 000    |
| Star-Menador        | 8        | 83     |
| star Menjador Quna  | EMK      | 29/62  |
| Jorniton 1          | Б        | H.H    |
| estidor Dominton 1  |          |        |
| lomitor 2           | 8        | 10,19  |
| omittee 3           | 8        | 000    |
| omitor 4            | B        | 000    |
| Sary principal      | E        | 5.48   |
| Sany secundari      | 8        | 7,80   |
| shedor              | œ        | 3,69   |
| assads Detroudor    | _        | 4,74   |
| School noon (1)     | _        | 1,39   |
| 9030                | 383      | 2,99   |
| spiritots Coberts   | 88       | \$1,64 |
| OTAL ÚTIL INTERIOR  | 1000     | 09'99  |
| OTAL CONSTRUÏON INT | MINTEROR | 107.85 |