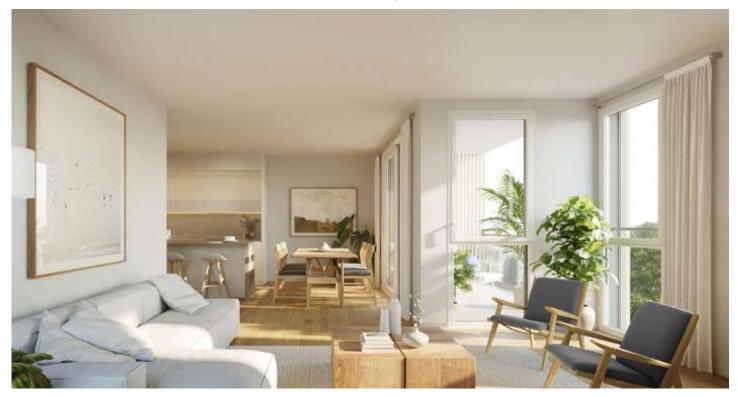

## FLAT FOR SALE IN TIANA

Duplex corner penthouse facing the surrounding garden areas, distributed in living-dining room with a semi-open kitchen, 2 double bedrooms, one of them a suite, 2 bathrooms and terrace with access from the living room. 21 sq. m multipurpose area with bathroom on the rooftop and an 11 sq. m solarium.