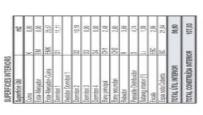

## LOCATION

REF. 30681

490.000 €

Information provided by the property. This offer may be subject to price changes, error/omission, and/or changes in the availability of the property

12/05/2024

| Apperticie Util     |          | 115    |
|---------------------|----------|--------|
| Juna                | ×        | 000    |
| Star-Menador        | 8        | 83     |
| star Menjador Quna  | EMK      | 29/62  |
| Jorniton 1          | Б        | H.H    |
| estidor Dominton 1  |          |        |
| lomitor 2           | 8        | 10,19  |
| omittee 3           | 8        | 000    |
| omitor 4            | B        | 000    |
| Sary principal      | E        | 5.48   |
| Sany secundari      | 8        | 7,80   |
| shedor              | œ        | 3,69   |
| assads Detroudor    | _        | 4,74   |
| School noon (1)     | _        | 1,39   |
| 9030                | 383      | 2,99   |
| spiritots Coberts   | 88       | \$1,64 |
| OTAL ÚTIL INTERIOR  | 1000     | 09'99  |
| OTAL CONSTRUÏON INT | MINTEROR | 107.85 |