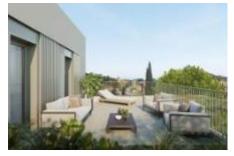

## FLAT FOR SALE IN TIANA

Duplex corner penthouse facing the surrounding garden areas, distributed in living-dining room with a semi-open kitchen, 2 double bedrooms, one of them a suite, 2 bathrooms and terrace with access from the living room. 21 sq. m multipurpose area with bathroom on the rooftop and an 11 sq. m solarium.